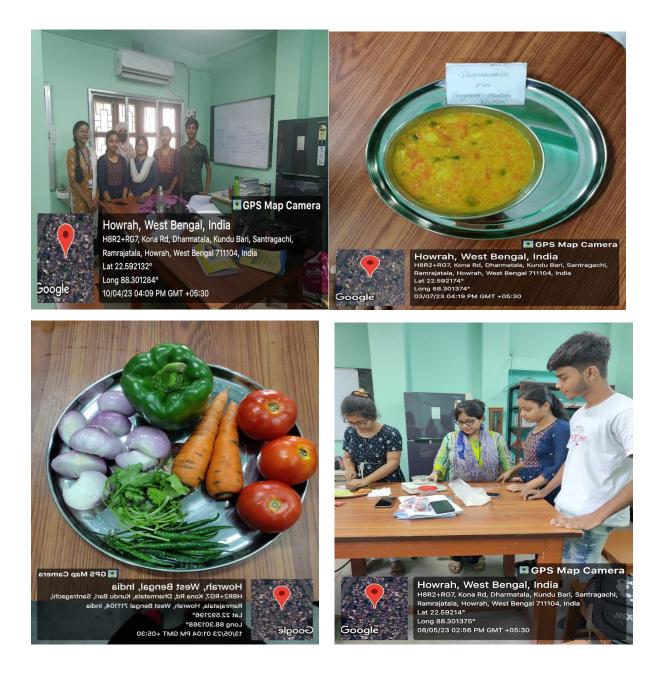

## Lab Facilities:

College has well equipped food & nutrition lab to provide practical knowledge of how to plan normal diet & therapeutic diet. The students are thought to plan the

menu scientifically, based on the calorie value of the food material.