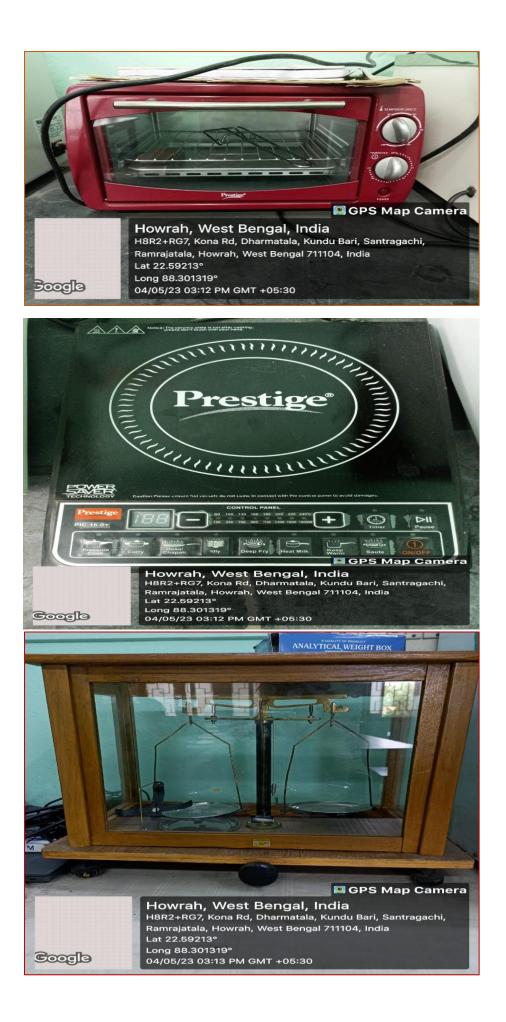

## LIST OF INSTRUMENTS

| SL<br>NO | INSTRUMENTS                    | UNITS | SEM                                                 | MODULES                                                                                                                                                      |
|----------|--------------------------------|-------|-----------------------------------------------------|--------------------------------------------------------------------------------------------------------------------------------------------------------------|
| 1.       | Fortin's Barometer             | 1PC   | 2 <sup>ND</sup>                                     | Elementary Physics FNTG CC-1BP                                                                                                                               |
| 2.       | Hydrostatic balance            | 1PC   | 2 <sup>ND</sup>                                     | Elementary Physics FNTG CC-1BP                                                                                                                               |
| 3.       | Chemical box                   | 1PC   | 2 <sup>ND</sup>                                     | Elementary Physics FNTG CC-1BP                                                                                                                               |
| 3.       | Mercury<br>Thermometer         | 1PC   | 2 <sup>ND</sup>                                     | Elementary Physics FNTG CC-1BP                                                                                                                               |
| 4.       | Porcelin base electric<br>fuse | 1PC   | 2 <sup>ND</sup>                                     | Elementary Physics FNTG CC-1BP                                                                                                                               |
| 5.       | Wooden Bridge                  | 1PC   | 2 <sup>ND</sup>                                     | Elementary Physics FNTG CC-1BP                                                                                                                               |
| 6.       | Ribbon Ball                    | 1PC   | 2 <sup>ND</sup>                                     | Elementary Physics FNTG CC-1BP                                                                                                                               |
| 8.       | Kitchen weighing scale         | 1PC   | 4 <sup>TH</sup>                                     | Basic Nutrition and Food Science<br>FNTG CC-1 DP                                                                                                             |
|          |                                |       | 5 <sup>™</sup>                                      | Community Nutrition FNTG DSE 1P                                                                                                                              |
|          |                                |       | 6 <sup>тн</sup>                                     | Clinical Nutrition FNTG DSE 3T                                                                                                                               |
| 9.       | Kitchen utensils               |       | 4 <sup>TH</sup>                                     | Basic Nutrition and Food Science<br>FNTG CC-1 DP                                                                                                             |
|          |                                |       | 5 <sup>th</sup>                                     | Community Nutrition FNTG DSE 1P                                                                                                                              |
|          |                                |       | 6 <sup>th</sup>                                     | Clinical Nutrition FNTG DSE 3T                                                                                                                               |
| 10.      | pH meter                       | 1PC   | 2 <sup>ND</sup> ,1 <sup>ST</sup><br>4 <sup>TH</sup> | <ul> <li>Elementary Physics FNTG CC-1BP</li> <li>Elementary Chemistry FNTG CC-<br/>1AP</li> <li>Basic Nutrition and Food Science<br/>FNTG CC-1 DP</li> </ul> |

| 11. | Brix meter     | 1PC | 4 <sup>TH</sup> | Basic Nutrition and Food Science<br>FNTG CC-1 DP |
|-----|----------------|-----|-----------------|--------------------------------------------------|
| 12. | Micro oven     | 1PC | 4 <sup>TH</sup> | Basic Nutrition and Food Science<br>FNTG CC-1 DP |
|     |                |     | 5 <sup>TH</sup> | Community Nutrition FNTG DSE 1P                  |
|     |                |     | 6 <sup>тн</sup> | Clinical Nutrition FNTG DSE 3T                   |
| 13. | Induction oven | 1PC | 4 <sup>TH</sup> | Basic Nutrition and Food Science<br>FNTG CC-1 DP |
|     |                |     | 5 <sup>TH</sup> | Community Nutrition FNTG DSE 1P                  |
|     |                |     | 6 <sup>TH</sup> | Clinical Nutrition FNTG DSE 3T                   |
| 14. | Gas oven       | 1PC | 4 <sup>тн</sup> | Basic Nutrition and Food Science<br>FNTG CC-1 DP |
|     |                |     | 5 <sup>TH</sup> | Community Nutrition FNTG DSE 1P                  |
|     |                |     | 6 <sup>тн</sup> | Clinical Nutrition FNTG DSE 3T                   |
| 15  | Refrigerator   | 1PC |                 | Cooking practical                                |
|     |                |     |                 | Storage of chemicals                             |