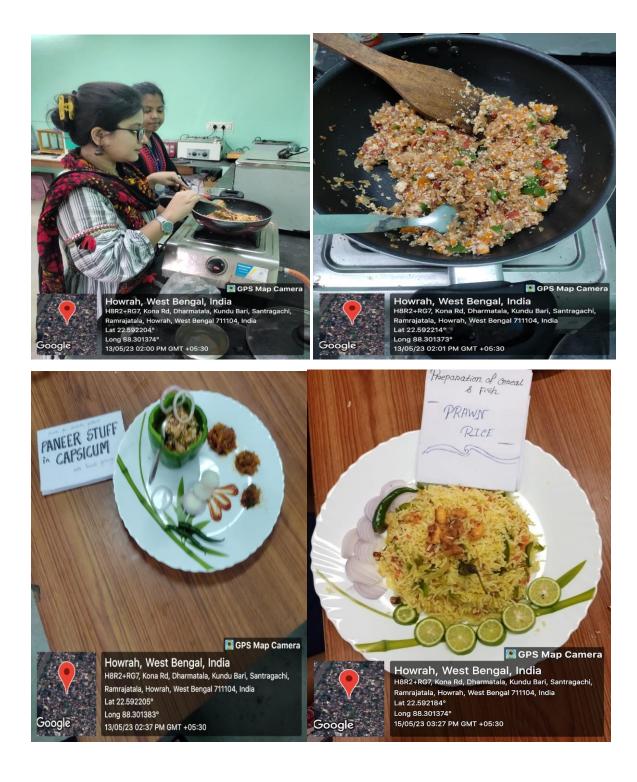

## Lab Facilities:

College has well equipped food & nutrition lab to provide practical knowledge of how to plan normal diet & therapeutic diet. The students are thought to plan the

menu scientifically, based on the calorie value of the food material.