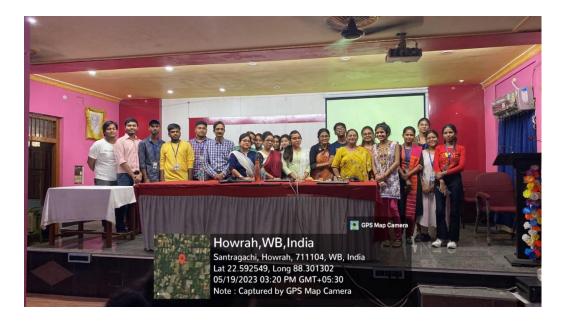

### HIGHLIGHTS:

- 1. RMNPHA-THE ISSUES & CONCERN
- 2. FEMALE ADOLESCENT HEALTH ISSUES
- 3. MALE ADOLESCENT HEALTH ISSUES
- 4. ADOLESCENT NUTRITION
- 5. ADOLESCENT ADDICTION
- Chief Patron: Dr Kaustubh Lahiri, (Principal, Dr Kanailal Bhattacharyya College)
- Chief Advisor: Dr. Mantu Biswas (IQAC Coordinator)
- Convenor: Dr. Madhumita Debnath, HOD, Department of Physiology.
- Organizing Committee Members: Mr. Dhruba Sautya, Ms. Shilpa Dutta, Ms. Priyanka Ghosh, and Ms. Mousumi Das.
  - Registration link: <a href="https://forms.gle/AG7pikrN8DrjDCWC7">https://forms.gle/AG7pikrN8DrjDCWC7</a>
  - No Registration Fee required.
  - Last Date of Registration: 18<sup>th</sup> May, 2023, till 12 midnight.
  - E-certificate will be issued to all registered participants



# **PHOTOGRAPHS**