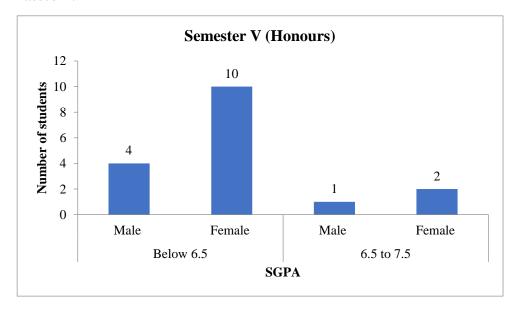

## Department of Geography Dr. Kanailal Bhattacharyya College

| B.A/ B.Sc. Semester V , Examination Result |        |       |                    |        |       |        |        |           |        |            |        |                    |
|--------------------------------------------|--------|-------|--------------------|--------|-------|--------|--------|-----------|--------|------------|--------|--------------------|
| Students<br>Appeared                       |        | Total | Students<br>Passed |        | Total | Failed |        | Below 6.5 |        | 6.5 to 7.5 |        | Pass<br>Percentage |
| Male                                       | Female |       | Male               | Female |       | Male   | Female | Male      | Female | Male       | Female |                    |
| 5                                          | 12     | 17    | 5                  | 12     | 17    |        |        | 4         | 10     | 1          | 2      | 100                |