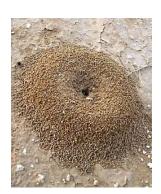

## **ZOOLOGY HONOURS- PRACTICAL EXAMINATION**

Paper: DSE(B)-6-1-P

Full Marks: 30

The figures in the margin indicate the full marks.

Write about *any one* of the following structures citing the animal associated with it and main features of the structure.

A B C

- 2. Design an experiment to study the Behaviour of woodlice placed in a light-damp chamber connected with a dark-dry chamber and a dark-damp chamber. Write your observation and comment on the results.