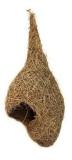

## **ZOOLOGY HONOURS- PRACTICAL EXAMINATION**

Paper: DSE(B)-6-1-P

Full Marks: 30

The figures in the margin indicate the full marks.

Write about *any one* of the following structures citing the animal associated with it and main features of the structure.

A B C

- 2. Design an experiment to study the Behaviour of woodlice placed in a light-damp chamber connected with a dark-dry chamber and a dark-damp chamber. Write your observation and comment on the results.