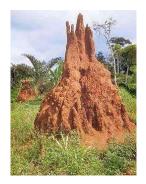

## **ZOOLOGY HONOURS- PRACTICAL EXAMINATION**

Paper: DSE(B)-6-1-P

Full Marks: 30

The figures in the margin indicate the full marks.

Write about *any one* of the following structures citing the animal associated with it and main features of the structure.

A B C

- 2. Design an experiment to study the Behaviour of woodlice placed in a light-damp chamber connected with a dark-dry chamber and a dark-damp chamber. Write your observation and comment on the results.