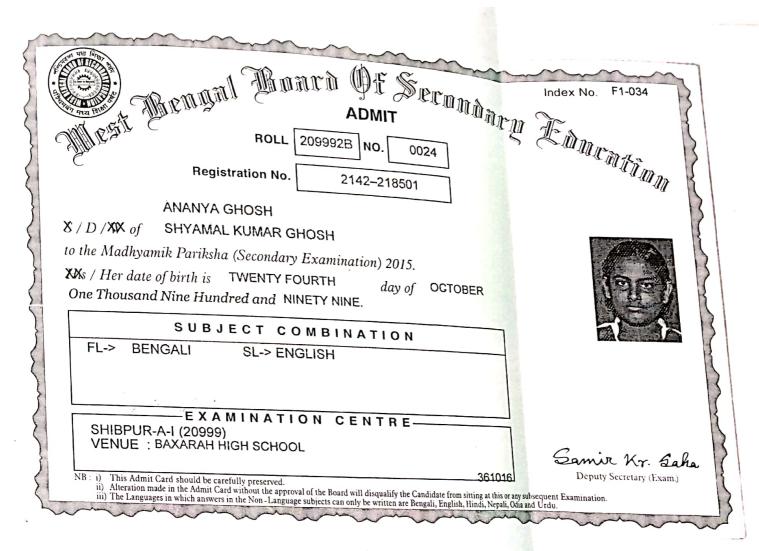

### JOINT COORDINATORS -

- 1. DR. SAMPA RAY BAGCHI: 9836569066
- 2. DR SAMIR KUMAR NASKAR: 9007938216

Students Can Be Self-Employed after finishing the course and set up their own business and can be employed in the entertainment industry, hotels and hospitality industry, salons, wellness clinic and spa. In 2020, 3 students took admission in this course namely Ananya Ghosh, Madhushree Pal and Nabanita Mondal but due to pandemic situation and statutory lockdown measures from Government of India and Government of West Bengal, classes could not commence. It would start when normalcy is restored and regular classes are resumed.(Details attached)

# BEAUTY THERAPY & AESTHETICS (UGC VOCATIONAL)

| SL NO | NAME            | YEAR                 | PHONE NUMBER |
|-------|-----------------|----------------------|--------------|
| 1     | ANNYA GHOSH     | 1 <sup>st</sup> year | 6291846202   |
| 2     | MADHUSHREE PAL  | 1 <sup>st</sup> year | 8348737477   |
| 3     | NABONITA MONDAL | 1 <sup>st</sup> year | 90511876028  |