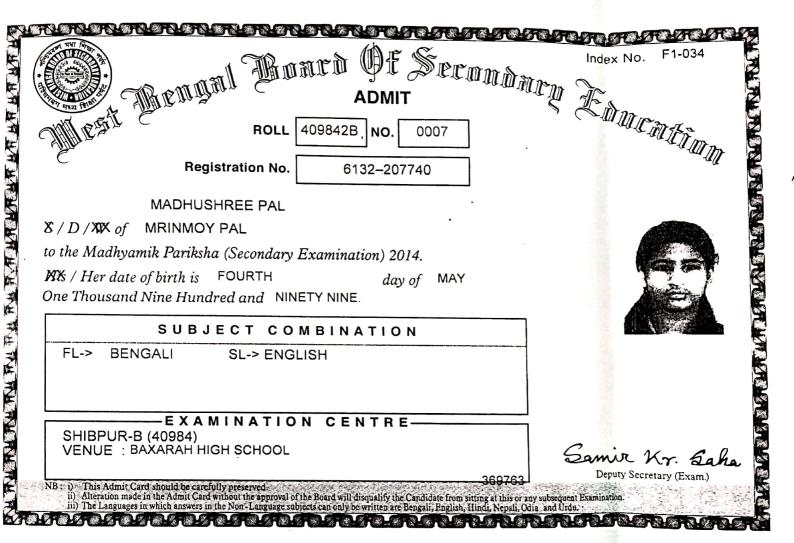

### JOINT COORDINATORS -

- 1. DR. SAMPA RAY BAGCHI: 9836569066
- 2. DR SAMIR KUMAR NASKAR: 9007938216

Students Can Be Self-Employed after finishing the course and set up their own business and can be employed in the entertainment industry, hotels and hospitality industry, salons, wellness clinic and spa. In 2020, 3 students took admission in this course namely Ananya Ghosh, Madhushree Pal and Nabanita Mondal but due to pandemic situation and statutory lockdown measures from Government of India and Government of West Bengal, classes could not commence. It would start when normalcy is restored and regular classes are resumed.(Details attached)

# BEAUTY THERAPY & AESTHETICS (UGC VOCATIONAL)

| SL NO | NAME            | YEAR                 | PHONE NUMBER |
|-------|-----------------|----------------------|--------------|
| 1     | ANNYA GHOSH     | 1 <sup>st</sup> year | 6291846202   |
| 2     | MADHUSHREE PAL  | 1 <sup>st</sup> year | 8348737477   |
| 3     | NABONITA MONDAL | 1 <sup>st</sup> year | 90511876028  |