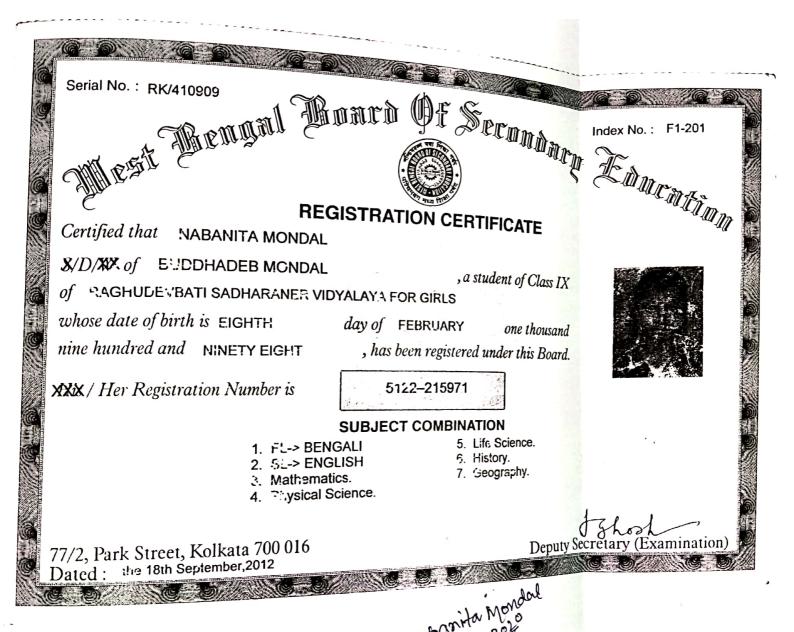

# BEAUTY THERAPY & AESTHETICS (UGC VOCATIONAL)

| SL NO | NAME            | YEAR                 | PHONE NUMBER |
|-------|-----------------|----------------------|--------------|
| 1     | ANNYA GHOSH     | 1 <sup>st</sup> year | 6291846202   |
| 2     | MADHUSHREE PAL  | 1 <sup>st</sup> year | 8348737477   |
| 3     | NABONITA MONDAL | 1 <sup>st</sup> year | 90511876028  |