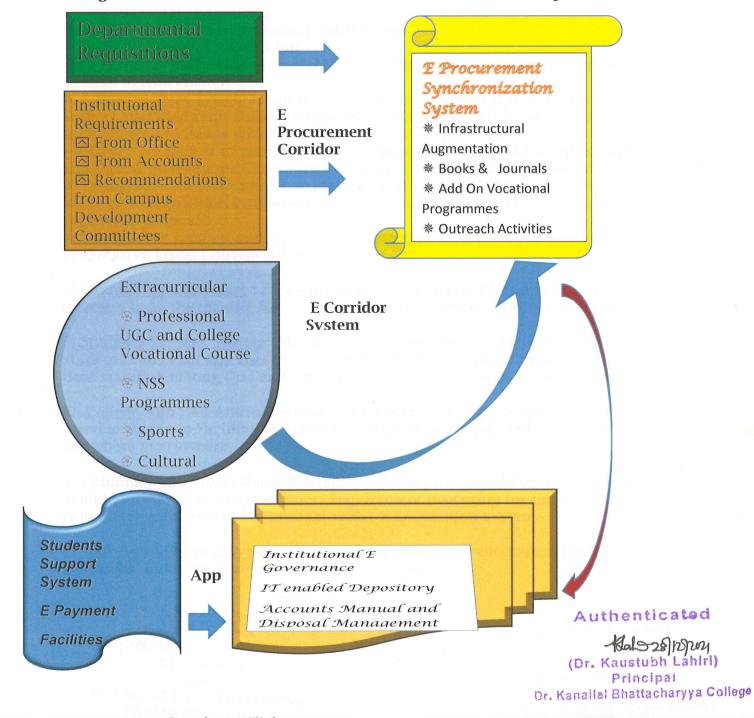

System Diagnose: Schematically encompassing E Governance:

**&** E Corridor Labyrinth : Functional Components

## **☑** Departmental Outpouring:

- Infrastructural Amelioration or Substitution
- Book and Journal Requisition

Both resolved in the Departmental Meeting channelling through E Procurement System to Hub cluster.

- \* <u>E Procurement System</u> is not just Emailing it is an inbuilt system bricked by Subject specified requisition component profile delineated in consultation with each Subjective Heads with Practical Curricular responsibilities.
- \* Objective here is to maintain a precise procurement record of Apparatus Equipment Instruments Glassware Chemicals Specimens and Peripherals.
- \* To maintain an institutional acquaintance of procured objects so that during successive requisition evaluation can be applied to testify the accountability of registered proposal.
- \* To abandon wastage is the prioritised emphasis an imperative under Progressive Fiscal Conservatism.
- ☑ <u>Campus Infrastructure</u>: E Procurement System from different entrusted quarters is on the making for enacting integrated Digitised procurement system.
- ☑ <u>Students Support System</u>: Already successfully implemented by which students can remit any fees through Online Platform sparing them wasting their time standing in long Que and running pillar to post for this purpose.
- ☑ <u>College App</u>: An Android Mobile students friendly App is under making to provide access to Facilitating nodes in College Website for students from anywhere everywhere.
- ☑ <u>Voluntary and Professional Courses</u>: Students pursuing these courses do also avail identical E Payment Facilities. Requirement procuring for these programmes are also being brought under E Requisition system.
- ☑ <u>Sports and Cultural System</u>: Process is already on to encompass these portfolios under integrated E Requisition system.