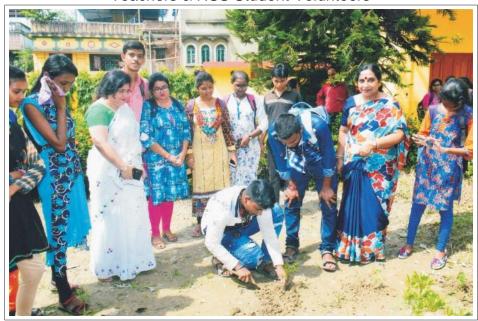

#### Teachers & NSS Student Volunteers

Teachers & NSS Student Volunteers

Planting of Sapling by NSS Programme Officer