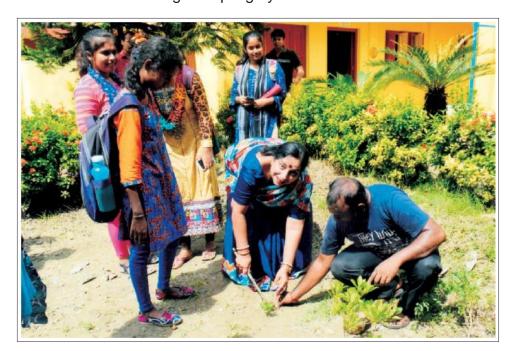

| Phone No.: 2627-2490     |
|-----------|--------------------------|
|           | Fax: 91-33-2627-3241     |
| E-mail ID | : klb.college@gmail.com  |
| Website   | : www.drklbcollege.ac.in |

| Ref. No. : | Date : |
|------------|--------|
|------------|--------|

## **Prof. Sipra Ganguly planting sapling**





## **NSS UNIT**



NSS Programme Officer Dr. Sampa Ray Bagchi Mob.: 9836569066

Email ID: raybagchisampa2005@gmail.com

| SHAT  | TAGMAN |
|-------|--------|
| 13/6  | 13/    |
| (E) H | SH IE  |
| (2) ) | 题 /:/  |
| 18/0  | 10     |
| can ; | 234    |

Phone No.: 2627-2490 Fax: 91-33-2627-3241 E-mail ID: klb.college@gmail.com Website: www.drklbcollege.ac.in

| Ref. No. : | Date : |
|------------|--------|

# Teachers & NSS Volunteers Planting of sapling by NSS Volunteer