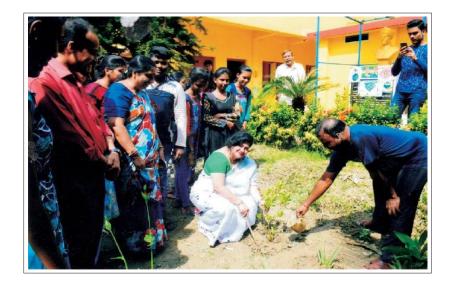

#### Teachers & NSS Student Volunteers

Teachers & NSS Student Volunteers

Planting of Sapling by NSS Programme Officer

## **Prof. Sipra Ganguly planting sapling**

# Teachers & NSS Volunteers Planting of sapling by NSS Volunteer