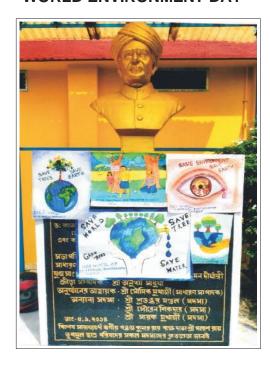

#### WORLD ENVIRONMENT DAY

Colourful charts made by NSS Volunteers emphasing the importance of the day.

NSS Programme officer Dr.Sampa Ray Bagchi planting medicinal herbs

## **World Environment Day**

The day was celebrated by the NSS Unit on 5.6.19, 30 students from NSS Unit took the initiative by planting Medicinal Herbs and Saplings in the College Garden, and also by labling them with their Scientific names on the plants. Students made colourful charts depicting the importance of Environment, and the need to preserve trees, highlighting the importance of maintaining the ecological balance. Students, teachers, and the full team enjoyed doing the activity at the same time remembering the need for planting trees and preserving them, for various reason like for having oxygen supply, helping the herbivorous animals thrive thus maintaining the ecological balance.