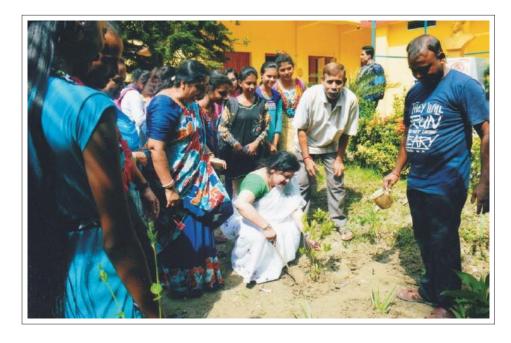

colle | ge  | @gmail.com    |
| Website   | : www.drl   | db  | college.ac.in |

Date: .....

|  |           | M T | 100 |  |
|--|-----------|-----|-----|--|
|  |           |     | 1-4 |  |
|  | ;t<br>د\* |     |     |  |
|  |           |     |     |  |

Herbal Enclave College Garden



#### **NSS UNIT**

15, Kona Road, Ramrajatala, P.O. - Santragachi, Howrah - 711 104

WO CO 22 1980 IN

NSS Programme Officer Dr. Sampa Ray Bagchi Mob.: 9836569066

Email ID: raybagchisampa2005@gmail.com

| PI         | hone No.: 2627-2490    |
|------------|------------------------|
| F          | ax: 91-33-2627-3241    |
| E-mail ID: | klb.college@gmail.com  |
| Website:   | www.drklbcollege.ac.in |

Ref. No.: .....

Date: .....

#### Teachers & NSS Student Volunteers



Teachers & NSS Student Volunteers



Planting of Sapling by NSS Programme Officer



### **NSS UNIT**

15, Kona Road, Ramrajatala, P.O. - Santragachi, Howrah - 711 104

04 Phone No. : 2627-2490

NSS Programme Officer Dr. Sampa Ray Bagchi Mob.: 9836569066

Email ID: raybagchisampa2005@gmail.com

| P         | Phone No.: 2627-2490     |
|-----------|--------------------------|
|           | Fax: 91-33-2627-3241     |
| E-mail ID | : klb.college@gmail.com  |
| Website   | : www.drklbcollege.ac.in |

| Ref. No. : | Date : |
|------------|--------|
|------------|--------|

## **Prof. Sipra Ganguly planting sapling**





## **NSS UNIT**



NSS Programme Officer Dr. Sampa Ray Bagchi Mob.: 9836569066

Email ID: raybagchisampa2005@gmail.com

| SHAT  | TAGMAN |
|-------|--------|
| 13/6  | 13/    |
| (E) H | SH IE  |
| (2) ) | 题 /:/