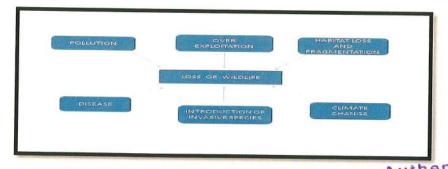

Factors responsible for wildlife depletion

(Dr. Kaustubh Lahiri)
Principal
Dr Kanailal Bhattacharyya College

Whatsapp : 8697383305 Fax : 91-33-2627-3241

E-mail: klb.college@gmail.com Website: www.drklbcollege.ac.in

Major types of forests are tropical evergreen forests, tropical deciduous forests, tropical thorn forests, montane forests and mangrove forests in India. The range of these forests is very vast, extending from the rain forests of Kerala in the South to the Alpine Pastures of Ladakh, from the desert of Rajasthan in the West to the evergreen forest in the North-East. Forests are very useful for maintaining the ecosystem. They help to modify the local climate, control soil erosion, regulate stream flow, support wood-based industries, support the livelihood of many communities. They also reduce the force of wind and thus reduce the effect of storms, maintain temperature and cause rainfall. They provide humus to the soil and shelter to wildlife thus preserving bio-diversity. India's rich and diverse wildlife is also preserved in its vast forest expanse. Bengal tigers, deers, pythons, wolves, foxes, bears, crocodiles, camels, monkeys, snakes, the mighty Asian elephant and variety of other species are found in this nation. Around 172 or 2.9% of the endangered species including the Snow leopard, the Indian white-rumped vulture etc which are on the edge of extinction, are still found in the country. The varied and rich wildlife of India has a profound impact on the region's popular culture. There is an intrinsic relationship between organisms and their habitats, which is one reason environmentalists are deeply concerned about the destruction of habitats, such as deforestation.