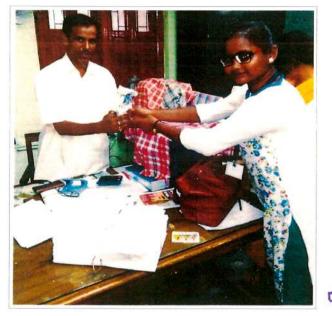

## INSTITUTIONAL INITIATIVES TOWRADS ENVIRONMENTAL AWARNESS WORLD EARTH DAY 2019

Presentation of saplings by our student to Dr.Samir Kr.Naskar,Sports in charge (Department of Education)

(Dr. Kaustubh Lahiri)
Principal