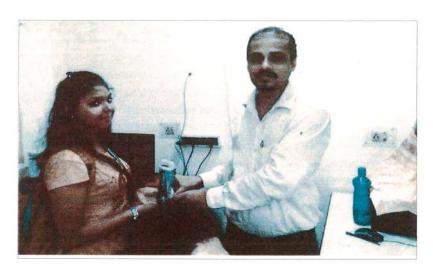

## INSTITUTIONAL INITIATIVES TOWRADS ENVIRONMENTAL AWARNESS WORLD EARTH DAY 2019

Presentation of saplings by our student to Dr.Samir Kr.Naskar,Sports in charge (Department of Education)

(Dr. Kaustubh Lahiri)
Principal