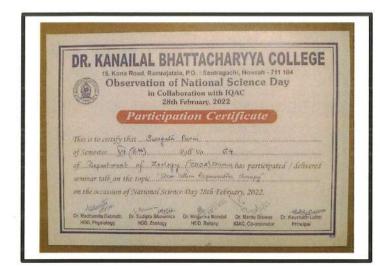

#### NATIONAL SCIENCE DAY, 2022

28th February is the National Science Day. On this auspicious day a student seminar was organized by department of Biological Science and IQAC of Dr. Kanailal Bhattacharyya College. At the beginning, Dr. Madhumita Debnath, Head Department of Physiology delivered a keynote address on National Science Day. Here, students of 6th Semester shared their vision on different aspects of science. In this seminar there were four presenters. The presentations were good enough and other participants felt enriched with some knowledge. As the theme of National Science Day, 2022 was "Integrated Approach in Science and Technology for a Sustainable Future" our first presenter Olivia Manna, student of Semester VI, Botany Honours presented on "Plant tissue culture: A way of plant propagation and species conservation". This presentation was followed by another talk on "Stem cells in regenerative therapy" by Swagata Parui, student of semester VI, Zoology Honours. The third presenter Trisha Dey presented on a very relevant topic in this present situation i.e., "COVID- 19 vaccine". The next talk was on "Snake venum" by Swagata Khanra, student of B.Sc. General Semester VI. They presented in a lucid way. After completion of these presentations, there was a question answer session. This session was followed by certificate distribution among all the presenters and participants.

#### NATIONAL SCIENCE DAY CELEBRATION 2022

| 15, Kona F                                                              |                  | P.O. : Santraga | chi, Howrah - 71:<br>Science D<br>QAC | 1 104     |
|-------------------------------------------------------------------------|------------------|-----------------|---------------------------------------|-----------|
|                                                                         | Participat       | ion Ceri        | ificate                               |           |
| This is to certify the of Semester. It is of Bosses seminar talk on the | (m) R            | oll No          |                                       |           |
| on the occassion of                                                     | National Science |                 | Dr. Martu Biswas                      | Principal |