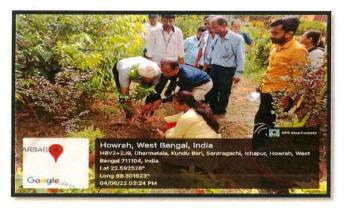

## INSTITUTIONAL INITIATIVES TOWRADS ENVIRONMENTAL AWARNESS WORLD EARTH DAY 2019

Presentation of saplings by our student to Dr.Samir Kr.Naskar,Sports in charge (Department of Education)

(Dr. Kaustubh Lahiri)
Principal