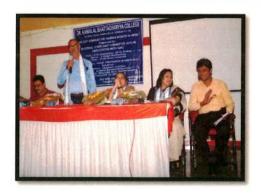

27th June, 2019

To The Principal Dr. Kanailal Bhattacharyya College Santragachi HOWRAH – 711 104

> Electrical Safety awareness programme for local electricians as well as for College Students of your esteemed College

Dear Sir,

We write in reference to your proposal vide letter No. KBC/CESC - UGC [ VOC ] & Counseling Cell/ El. Trg dated  $17^{\rm th}$  June, 2019 addressed to our Dy. General Manager (Safety Cell) to organize a Community training camp cum workshop for local Electricians as well as for college students and in reply would inform you that our Safety Cell Officers will duty attend your college for the said programme on Saturday morning, the  $29^{\rm th}$  June, 2019 and will conduct the electrical safety workshop.

While we convey our sincere thanks for organizing such an useful workshop for the students and the community as whole, we would request you to arrange to provide necessary assistance to our officers on the day of the Electrical Safety Workshop.