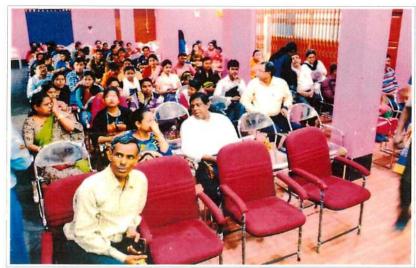

#### ELECTRICITY AWARENESS CAMPAIGN AND SAFETY MEASURES

Howrah CESC Safety Cell Officers, NSS Programme Officer & Address By NSS Member Dr. Samir Kumar Naskar

Howrah CESC Safety Cell Officers Demonstrating The Hazardous Incidents And Participants Watching