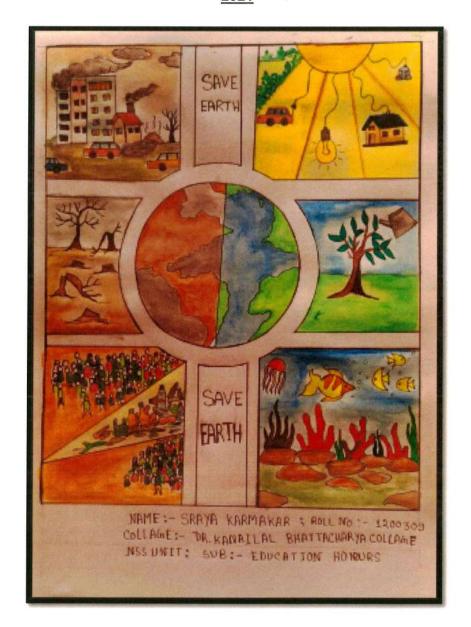

## INSTITUTIONAL INITIATIVES TOWRADS ENVIRONMENTAL AWARNESS WORLD EARTH DAY 2019

Presentation of saplings by our student to Dr.Samir Kr.Naskar,Sports in charge (Department of Education)

(Dr. Kaustubh Lahiri)
Principal