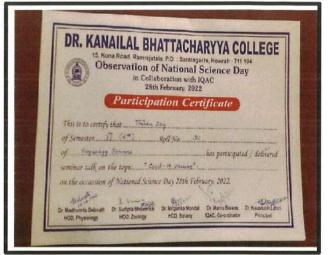

#### NATIONAL SCIENCE DAY, 2022

28th February is the National Science Day. On this auspicious day a student seminar was organized by department of Biological Science and IQAC of Dr. Kanailal Bhattacharyya College. At the beginning, Dr. Madhumita Debnath, Head Department of Physiology delivered a keynote address on National Science Day. Here, students of 6th Semester shared their vision on different aspects of science. In this seminar there were four presenters. The presentations were good enough and other participants felt enriched with some knowledge. As the theme of National Science Day, 2022 was "Integrated Approach in Science and Technology for a Sustainable Future" our first presenter Olivia Manna, student of Semester VI, Botany Honours presented on "Plant tissue culture: A way of plant propagation and species conservation". This presentation was followed by another talk on "Stem cells in regenerative therapy" by Swagata Parui, student of semester VI, Zoology Honours. The third presenter Trisha Dey presented on a very relevant topic in this present situation i.e., "COVID- 19 vaccine". The next talk was on "Snake venum" by Swagata Khanra, student of B.Sc. General Semester VI. They presented in a lucid way. After completion of these presentations, there was a question answer session. This session was followed by certificate distribution among all the presenters and participants.

| 15, Kon.                                                                                                                                                                                                                                                                                                                                                                                                                                                                                                                                                                                                                                                                                                                                                                                                                                                                                                                                                                                                                                                                                                                                                                                                                                                                                                                                                                                                                                                                                                                                                                                                                                                                                                                                                                                                                                                                                                                                                                                                                                                                                                                       |                                                                     | a, P.O. : Santrage                                 | Science D<br>QAC                       | 1 104                                    |
|--------------------------------------------------------------------------------------------------------------------------------------------------------------------------------------------------------------------------------------------------------------------------------------------------------------------------------------------------------------------------------------------------------------------------------------------------------------------------------------------------------------------------------------------------------------------------------------------------------------------------------------------------------------------------------------------------------------------------------------------------------------------------------------------------------------------------------------------------------------------------------------------------------------------------------------------------------------------------------------------------------------------------------------------------------------------------------------------------------------------------------------------------------------------------------------------------------------------------------------------------------------------------------------------------------------------------------------------------------------------------------------------------------------------------------------------------------------------------------------------------------------------------------------------------------------------------------------------------------------------------------------------------------------------------------------------------------------------------------------------------------------------------------------------------------------------------------------------------------------------------------------------------------------------------------------------------------------------------------------------------------------------------------------------------------------------------------------------------------------------------------|---------------------------------------------------------------------|----------------------------------------------------|----------------------------------------|------------------------------------------|
| This is to certify                                                                                                                                                                                                                                                                                                                                                                                                                                                                                                                                                                                                                                                                                                                                                                                                                                                                                                                                                                                                                                                                                                                                                                                                                                                                                                                                                                                                                                                                                                                                                                                                                                                                                                                                                                                                                                                                                                                                                                                                                                                                                                             | Participa                                                           |                                                    | 44 6                                   |                                          |
|                                                                                                                                                                                                                                                                                                                                                                                                                                                                                                                                                                                                                                                                                                                                                                                                                                                                                                                                                                                                                                                                                                                                                                                                                                                                                                                                                                                                                                                                                                                                                                                                                                                                                                                                                                                                                                                                                                                                                                                                                                                                                                                                | 7. (5"-)                                                            |                                                    |                                        |                                          |
| seminar talk_on                                                                                                                                                                                                                                                                                                                                                                                                                                                                                                                                                                                                                                                                                                                                                                                                                                                                                                                                                                                                                                                                                                                                                                                                                                                                                                                                                                                                                                                                                                                                                                                                                                                                                                                                                                                                                                                                                                                                                                                                                                                                                                                | the topic. Point To                                                 | and Arthur Area                                    | ni 16. Almos Februari                  |                                          |
| on the occassion of the occasion of th | OF National Science  SA THE ILL  Dr. Sudipta Bhownick  HOD, Znelogy | or Day 28th Feb<br>Or Miganka Mondal<br>HOD Bassay | Dr. Mantu Biowas<br>IQAC, Co-ordinates | ALACO STOCKS Dr Karstoth Labin Principal |