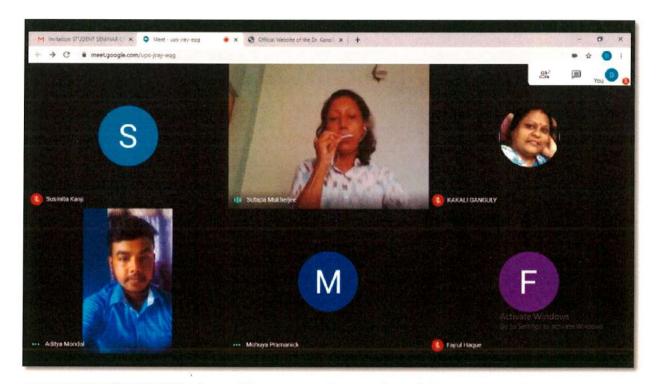

#### NATIONAL SCIENCE DAY, 2022

28th February is the National Science Day. On this auspicious day a student seminar was organized by department of Biological Science and IQAC of Dr. Kanailal Bhattacharyya College. At the beginning, Dr. Madhumita Debnath, Head Department of Physiology delivered a keynote address on National Science Day. Here, students of 6th Semester shared their vision on different aspects of science. In this seminar there were four presenters. The presentations were good enough and other participants felt enriched with some knowledge. As the theme of National Science Day, 2022 was "Integrated Approach in Science and Technology for a Sustainable Future" our first presenter Olivia Manna, student of Semester VI, Botany Honours presented on "Plant tissue culture: A way of plant propagation and species conservation". This presentation was followed by another talk on "Stem cells in regenerative therapy" by Swagata Parui, student of semester VI, Zoology Honours. The third presenter Trisha Dey presented on a very relevant topic in this present situation i.e., "COVID- 19 vaccine". The next talk was on "Snake venum" by Swagata Khanra, student of B.Sc. General Semester VI. They presented in a lucid way. After completion of these presentations, there was a question answer session. This session was followed by certificate distribution among all the presenters and participants.