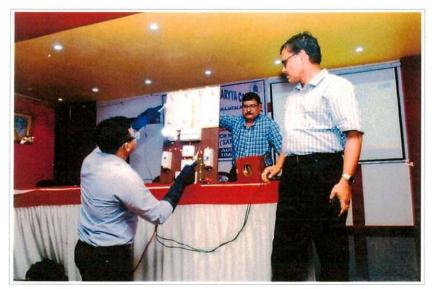

#### ELECTRICITY AWARENESS CAMPAIGN AND SAFETY MEASURES

Howrah CESC Safety Cell Officers, NSS Programme Officer & Address By NSS Member Dr. Samir Kumar Naskar

Howrah CESC Safety Cell Officers Demonstrating The Hazardous Incidents And Participants Watching