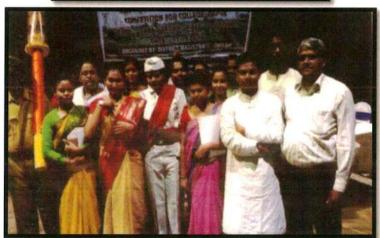

-----|--------|
| Ref. No | Date : |

# 7.1.4 SENSITIZATION OF STUDENTS AND EMPLOYEES TO THE CONSTITUTIONAL OBLIGATIONS SEMINAR ON HUMAN RIGHTS IN INDIA ORGANIZED BY INTERNAL COMPLIANT COMMITTEE IN ASSOCIATION WITH IQAC 27/9/19













(Dr. Kanailal Shattacharyya College



Whatsapp: 8697383305 Fax: 91-33-2627-3241

E-mail: klb.college@gmail.com Website: www.drklbcollege.ac.in

### DR. KANAILAL BHATTACHARYYA COLLEGE

(Affiliated to the University of Calcutta)
Re-Accredited with 'B' Grade by NAAC
15, KONA ROAD, RAMRAJATALA,
P.O. SANTRAGACHI, HOWRAH - 711104

| Ref. No                                             | Date : |
|-----------------------------------------------------|--------|
| inej. i tot illinininininininininininininininininin |        |

#### **YOUTH PARLIAMENT**

2017





(Dr. Kanallal Bhattacharyya College



Fax: 91-33-2627-3241 E-mail: klb.college@gmail.com Website: www.drklbcollege.ac.in

### DR. KANAILAL BHATTACHARYYA COLLEGE

(Affiliated to the University of Calcutta)
Re- Accredited with 'B' Grade by NAAC
15, KONA ROAD, RAMRAJATALA,
P.O. SANTRAGACHI, HOWRAH - 711104

| Ref. No  | Date : |
|----------|--------|
| Nej. 140 | Due    |

#### 2019



Authenticated

Kloho 2012 2022

(Dr. 1 - h Lahiri)

Dr. Kanalial Shattaunaryya College



Fax: 91-33-2627-3241 E-mail: klb.college@gmail.com Website: www.drklbcollege.ac.in

### DR. KANAILAL BHATTACHARYYA COLLEGE

(Affiliated to the University of Calcutta)
Re-Accredited with 'B' Grade by NAAC
15, KONA ROAD, RAMRAJATALA,
P.O. SANTRAGACHI, HOWRAH - 711104

|         | The state of the s |
|---------|----------