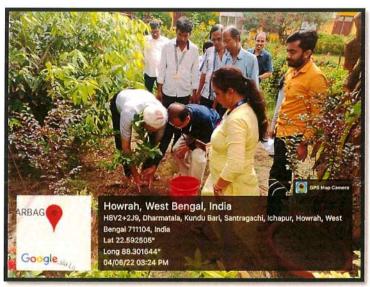

## INSTITUTIONAL INITIATIVES TOWRADS ENVIRONMENTAL AWARNESS WORLD EARTH DAY 2019

Presentation of saplings by our student to Dr.Samir Kr.Naskar,Sports in charge (Department of Education)

(Dr. Kaustubh Lahiri)
Principal