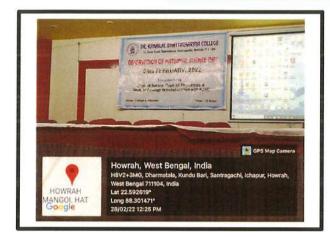

#### NATIONAL SCIENCE DAY, 2022

28th February is the National Science Day. On this auspicious day a student seminar was organized by department of Biological Science and IQAC of Dr. Kanailal Bhattacharyya College. At the beginning, Dr. Madhumita Debnath, Head Department of Physiology delivered a keynote address on National Science Day. Here, students of 6th Semester shared their vision on different aspects of science. In this seminar there were four presenters. The presentations were good enough and other participants felt enriched with some knowledge. As the theme of National Science Day, 2022 was "Integrated Approach in Science and Technology for a Sustainable Future" our first presenter Olivia Manna, student of Semester VI, Botany Honours presented on "Plant tissue culture: A way of plant propagation and species conservation". This presentation was followed by another talk on "Stem cells in regenerative therapy" by Swagata Parui, student of semester VI, Zoology Honours. The third presenter Trisha Dey presented on a very relevant topic in this present situation i.e., "COVID- 19 vaccine". The next talk was on "Snake venum" by Swagata Khanra, student of B.Sc. General Semester VI. They presented in a lucid way. After completion of these presentations, there was a question answer session. This session was followed by certificate distribution among all the presenters and participants.