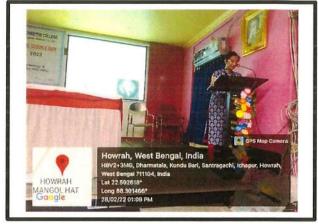

#### NATIONAL SCIENCE DAY, 2022

28th February is the National Science Day. On this auspicious day a student seminar was organized by department of Biological Science and IQAC of Dr. Kanailal Bhattacharyya College. At the beginning, Dr. Madhumita Debnath, Head Department of Physiology delivered a keynote address on National Science Day. Here, students of 6th Semester shared their vision on different aspects of science. In this seminar there were four presenters. The presentations were good enough and other participants felt enriched with some knowledge. As the theme of National Science Day, 2022 was "Integrated Approach in Science and Technology for a Sustainable Future" our first presenter Olivia Manna, student of Semester VI, Botany Honours presented on "Plant tissue culture: A way of plant propagation and species conservation". This presentation was followed by another talk on "Stem cells in regenerative therapy" by Swagata Parui, student of semester VI, Zoology Honours. The third presenter Trisha Dey presented on a very relevant topic in this present situation i.e., "COVID- 19 vaccine". The next talk was on "Snake venum" by Swagata Khanra, student of B.Sc. General Semester VI. They presented in a lucid way. After completion of these presentations, there was a question answer session. This session was followed by certificate distribution among all the presenters and participants.