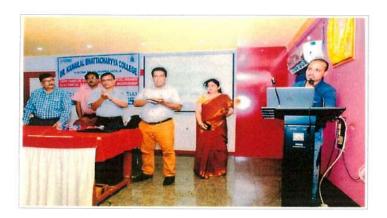

#### ELECTRICITY AWARENESS CAMPAIGN AND SAFETY MEASURES

Howrah CESC Safety Cell Officers, NSS Programme Officer & Address By NSS Member Dr. Samir Kumar Naskar

Howrah CESC Safety Cell Officers Demonstrating The Hazardous Incidents And Participants Watching