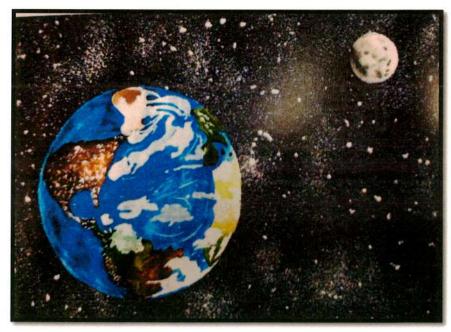

## INSTITUTIONAL INITIATIVES TOWRADS ENVIRONMENTAL AWARNESS WORLD EARTH DAY 2019

Presentation of saplings by our student to Dr.Samir Kr.Naskar,Sports in charge (Department of Education)

(Dr. Kaustubh Lahiri)
Principal