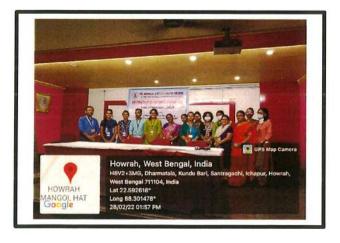

#### NATIONAL SCIENCE DAY, 2022

28th February is the National Science Day. On this auspicious day a student seminar was organized by department of Biological Science and IQAC of Dr. Kanailal Bhattacharyya College. At the beginning, Dr. Madhumita Debnath, Head Department of Physiology delivered a keynote address on National Science Day. Here, students of 6th Semester shared their vision on different aspects of science. In this seminar there were four presenters. The presentations were good enough and other participants felt enriched with some knowledge. As the theme of National Science Day, 2022 was "Integrated Approach in Science and Technology for a Sustainable Future" our first presenter Olivia Manna, student of Semester VI, Botany Honours presented on "Plant tissue culture: A way of plant propagation and species conservation". This presentation was followed by another talk on "Stem cells in regenerative therapy" by Swagata Parui, student of semester VI, Zoology Honours. The third presenter Trisha Dey presented on a very relevant topic in this present situation i.e., "COVID- 19 vaccine". The next talk was on "Snake venum" by Swagata Khanra, student of B.Sc. General Semester VI. They presented in a lucid way. After completion of these presentations, there was a question answer session. This session was followed by certificate distribution among all the presenters and participants.