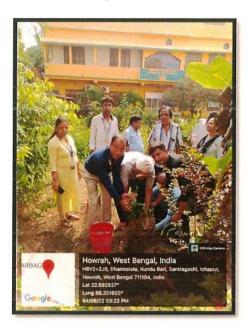

## INSTITUTIONAL INITIATIVES TOWRADS ENVIRONMENTAL AWARNESS WORLD EARTH DAY 2019

Presentation of saplings by our student to Dr.Samir Kr.Naskar,Sports in charge (Department of Education)

(Dr. Kaustubh Lahiri)
Principal