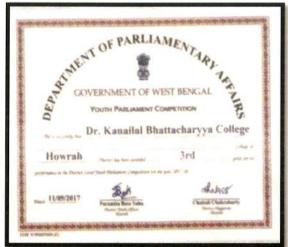

-------|--------|
| Ref. No | Date : |

# 7.1.4 SENSITIZATION OF STUDENTS AND EMPLOYEES TO THE CONSTITUTIONAL OBLIGATIONS SEMINAR ON HUMAN RIGHTS IN INDIA ORGANIZED BY INTERNAL COMPLIANT COMMITTEE IN ASSOCIATION WITH IQAC 27/9/19













(Dr. Kanailal Shattacharyya College



Whatsapp: 8697383305 Fax: 91-33-2627-3241

E-mail: klb.college@gmail.com Website: www.drklbcollege.ac.in

### DR. KANAILAL BHATTACHARYYA COLLEGE

(Affiliated to the University of Calcutta)
Re-Accredited with 'B' Grade by NAAC
15, KONA ROAD, RAMRAJATALA,
P.O. SANTRAGACHI, HOWRAH - 711104

| Ref. No                                             | Date : |
|-----------------------------------------------------|--------|
| inej. i tot illinininininininininininininininininin |        |

#### **YOUTH PARLIAMENT**

2017





(Dr. Kanallal Bhattacharyya College



Fax: 91-33-2627-3241 E-mail: klb.college@gmail.com Website: www.drklbcollege.ac.in

### DR. KANAILAL BHATTACHARYYA COLLEGE

(Affiliated to the University of Calcutta)
Re- Accredited with 'B' Grade by NAAC
15, KONA ROAD, RAMRAJATALA,
P.O. SANTRAGACHI, HOWRAH - 711104

| Ref. No  | Date : |
|----------|--------|
| Nej. 140 | Due    |

#### 2019



Authenticated

Kloho 2012 2022

(Dr. 1 - h Lahiri)

Dr. Kanalial Shattaunaryya College



Fax: 91-33-2627-3241 E-mail: klb.college@gmail.com Website: www.drklbcollege.ac.in

### DR. KANAILAL BHATTACHARYYA COLLEGE

(Affiliated to the University of Calcutta)
Re-Accredited with 'B' Grade by NAAC
15, KONA ROAD, RAMRAJATALA,
P.O. SANTRAGACHI, HOWRAH - 711104

|         | The state of the s |
|---------|--------