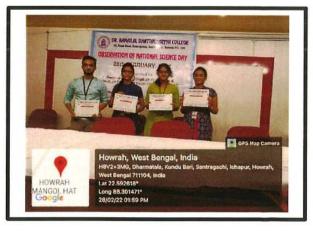

#### NATIONAL SCIENCE DAY, 2022

28th February is the National Science Day. On this auspicious day a student seminar was organized by department of Biological Science and IQAC of Dr. Kanailal Bhattacharyya College. At the beginning, Dr. Madhumita Debnath, Head Department of Physiology delivered a keynote address on National Science Day. Here, students of 6th Semester shared their vision on different aspects of science. In this seminar there were four presenters. The presentations were good enough and other participants felt enriched with some knowledge. As the theme of National Science Day, 2022 was "Integrated Approach in Science and Technology for a Sustainable Future" our first presenter Olivia Manna, student of Semester VI, Botany Honours presented on "Plant tissue culture: A way of plant propagation and species conservation". This presentation was followed by another talk on "Stem cells in regenerative therapy" by Swagata Parui, student of semester VI, Zoology Honours. The third presenter Trisha Dey presented on a very relevant topic in this present situation i.e., "COVID- 19 vaccine". The next talk was on "Snake venum" by Swagata Khanra, student of B.Sc. General Semester VI. They presented in a lucid way. After completion of these presentations, there was a question answer session. This session was followed by certificate distribution among all the presenters and participants.