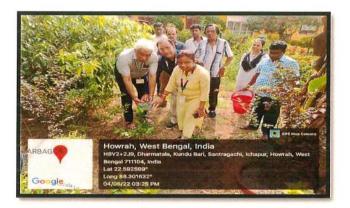

## INSTITUTIONAL INITIATIVES TOWRADS ENVIRONMENTAL AWARNESS WORLD EARTH DAY 2019

Presentation of saplings by our student to Dr.Samir Kr.Naskar,Sports in charge (Department of Education)

(Dr. Kaustubh Lahiri)
Principal