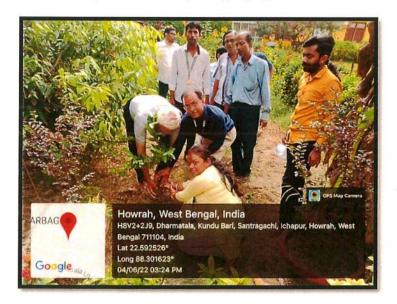

## INSTITUTIONAL INITIATIVES TOWRADS ENVIRONMENTAL AWARNESS WORLD EARTH DAY 2019

Presentation of saplings by our student to Dr.Samir Kr.Naskar,Sports in charge (Department of Education)

(Dr. Kaustubh Lahiri)
Principal