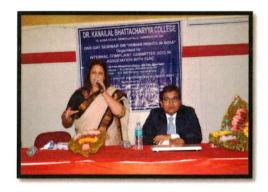

#### NATIONAL SCIENCE DAY, 2022

28th February is the National Science Day. On this auspicious day a student seminar was organized by department of Biological Science and IQAC of Dr. Kanailal Bhattacharyya College. At the beginning, Dr. Madhumita Debnath, Head Department of Physiology delivered a keynote address on National Science Day. Here, students of 6th Semester shared their vision on different aspects of science. In this seminar there were four presenters. The presentations were good enough and other participants felt enriched with some knowledge. As the theme of National Science Day, 2022 was "Integrated Approach in Science and Technology for a Sustainable Future" our first presenter Olivia Manna, student of Semester VI, Botany Honours presented on "Plant tissue culture: A way of plant propagation and species conservation". This presentation was followed by another talk on "Stem cells in regenerative therapy" by Swagata Parui, student of semester VI, Zoology Honours. The third presenter Trisha Dey presented on a very relevant topic in this present situation i.e., "COVID- 19 vaccine". The next talk was on "Snake venum" by Swagata Khanra, student of B.Sc. General Semester VI. They presented in a lucid way. After completion of these presentations, there was a question answer session. This session was followed by certificate distribution among all the presenters and participants.