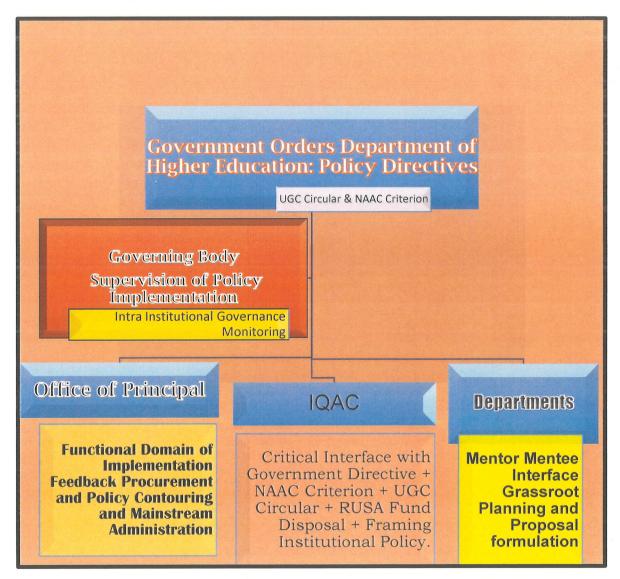

# Organogram: Functional Layering

Authenticated

Flat Familians

(Dr. Kaustubh Lahiri)

Principal

Dr Kanalial Bhattacharyya College

E-mail: klb.college@gmail.com Website: www.drklbcollege.ac.in

Intricate Labyrinth of Organogram:

- ☑ Government Orders: Issues and Function that is encompassed:
- **Policy Orientation of Service Portfolio of Teaching and Non-Teaching Staff in broad concurrence with UGC Guideline.**
- **♦** Occasional issuance of Instruction for Institutional Governance with particular reference to Governing Body Formation Modalities and procuring feedbacks on multidimensional issues pertaining to Learners as also Employees as also instructing for Infrastructural maintenance standards, Admission Criterion and implied Financial System with obligation of Auditing of College Accounts by Government of West Bengal, Department of Higher Education appointed Statutory Auditor.

#### ☑ UGC Circular and NAAC Criterion:

- \* For an Affiliated College UGC Circulars are being funnelled through Affiliating University as far as policy contours are concerned. Pursued Curricular Management procedures are the functional fulcrum. Accounting for availed approved Fund is exclusively institutional responsibility in strict adherence with mandated guideline.
- \* NAAC Criterion encompasses Pan Indian Model for Higher Education. To comply the devised Criteria an affiliated College requires manuevouring of Institutional Functioning blended with imperative Government Orders, siphoned UGC Guideline and indigenous enterprise for designated amelioration.
- ☑ <u>Governing Body</u>: The Pivotal Statutory Institutional Authority monitoring centrifugal and centripetal functioning;
- \* Centrifugal: Imperative & Obligatory
- ◆ Implementation of Government Orders: Either Institutional or Individual
- **☞** Implementations of Circulars Issued by the University of Calcutta often being circuited through Academic Sub Committee.
- UGC Institution specified instructions.
- \* Centripetal as well as Centrifugal: by the Principles of Admissibility.

## DR. KANAILAL BHATTACHARYYA COLLEGE

(Affiliated to the University of Calcutta)
Re-Accredited with 'B' Grade by NAAC
15, KONA ROAD, RAMRAJATALA,
P.O. SANTRAGACHI, HOWRAH - 711104

| Ref. | f. No                                                                                                                                                                                   | Date:              |
|------|-----------------------------------------------------------------------------------------------------------------------------------------------------------------------------------------|--------------------|
|      |                                                                                                                                                                                         |                    |
|      | ☐ Converged being tabled as Agenda : from the Office of the                                                                                                                             | Principal          |
|      | ™ Ratification of Recommendation of Academic Sub Committee HoDs' Committee retrospectively profused from Departmenta University of Calcutta Circulars for Curricular Mangements.        | _                  |
|      | <b>▼</b> Ratification of recommendation from Finance Committee boand from mainstream administration also from IQAC with apparendments in stratification with Progressive Fiscal Managen | licable            |
|      | <ul> <li>★ Ratification of IQAC recommendations.</li> <li>→ Proposals with Expenditure Prerequisites is being channelle Committee.</li> </ul>                                           | ed through Finance |
|      | <b>⇒</b> Non-Financial Proposals have their direct access to Governi                                                                                                                    | ng Body.           |
|      | <b>✗</b> Appraisal of Implementation: Back radiation                                                                                                                                    |                    |
|      | ★ Review the implementation status of adopted Resolutions a previous resolutions if implantation is encountered by unfore                                                               |                    |

\* Suggestive advice to the Office of Principal for Governance amelioration.

Authenticated

Mal 9 19 101 | 2023

(Dr. Kaustubh Lahiri)

Principal

Or Kanailal Bhattacharyya College