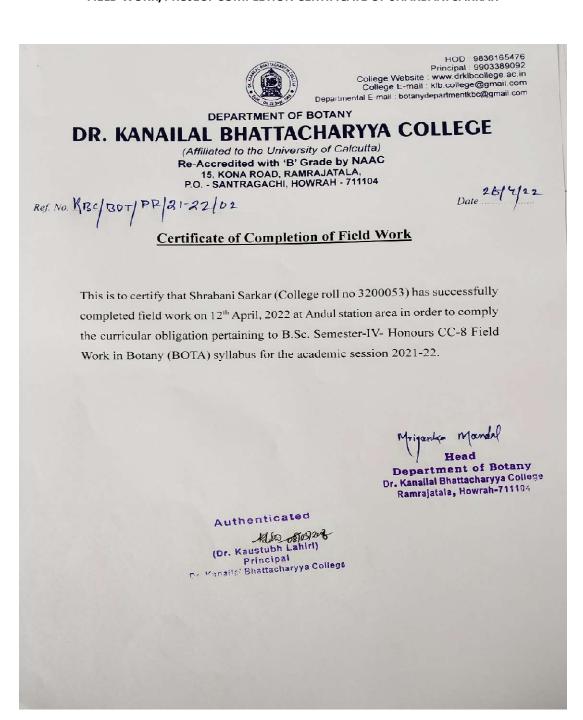

# DR. KANAILAL BHATTACHARYYA COLLEGE

(Affiliated to the University of Calcutta)
Re-Accredited with 'B' Grade by NAAC
15, KONA ROAD, RAMRAJATALA,
P.O. - SANTRAGACHI, HOWRAH - 711104

Ref. No. 18.13. ( ) BOT PR/21-22/02

Date 26 04 2

### Certificate of Completion of Field Work

This is to certify that Chalantika Khatua (College roll no 3200049) has successfully completed field work on 12<sup>th</sup> April, 2022 at Andul station area in order to comply the curricular obligation pertaining to B.Sc. Semester-IV-Honours CC-8 Field Work in Botany (BOTA) syllabus for the academic session 2021-22.

Mejanka Mondal

Head

Department of Botany

Dr. Kanailal Bhattacharyya College
Ramrajatala, Howrah-711104

Authenticated

(Dr. Kaustubh Lahiri) Principal Or Kanallal Bhattacharyya College

Phone 2627-2490 (College Off.) 2627-2471 (Nsou Off.) 2627-0289 (V.U. Off.) Fax: 91-33-2627-3241