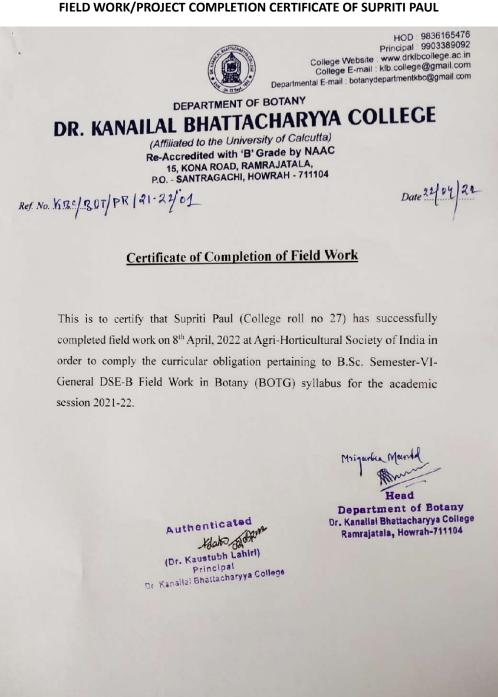

### DEPARTMENT OF BOTANY

# DR. KANAILAL BHATTACHARYYA COLLEGE

(Affiliated to the University of Calcutta)
Re-Accredited with 'B' Grade by NAAC
15, KONA ROAD, RAMRAJATALA,
P.O. - SANTRAGACHI, HOWRAH - 711104

Ref. No. 18.13. ( ) BOT PR/21-22/02

Date 26 04 2

### Certificate of Completion of Field Work

This is to certify that Chalantika Khatua (College roll no 3200049) has successfully completed field work on 12<sup>th</sup> April, 2022 at Andul station area in order to comply the curricular obligation pertaining to B.Sc. Semester-IV-Honours CC-8 Field Work in Botany (BOTA) syllabus for the academic session 2021-22.

Mejanka Mondal

Head

Department of Botany

Dr. Kanailal Bhattacharyya College
Ramrajatala, Howrah-711104

Authenticated

(Dr. Kaustubh Lahiri) Principal Or Kanallal Bhattacharyya College

Phone 2627-2490 (College Off.) 2627-2471 (Nsou Off.) 2627-0289 (V.U. Off.) Fax: 91-33-2627-3241