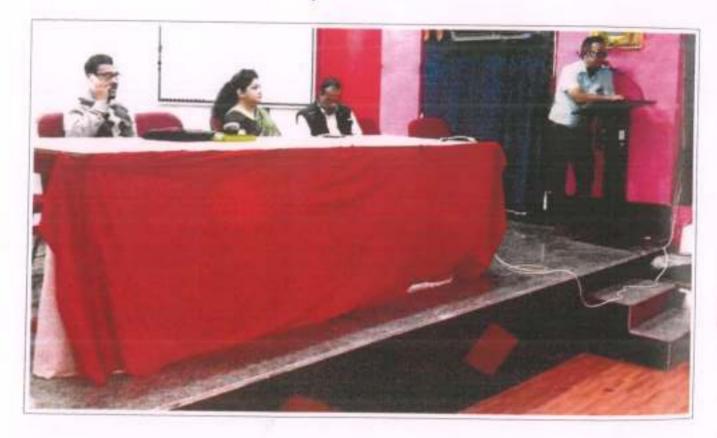

A College Bengali Departmental Seminar on "INDO EUROPEAN LANGUAGE FAMILY AND BENGALI LANGUAGE" was held on 22nd August 2017, all the faculties and students participated. The Key Speaker for the session was PROFESSOR (DR.) MAFIZ UDDIN. PRESIDENCY UNIVERSITY, KOLKATA.

# epartment of Bengali

Theme: Indo European Language Family and Bengali

Language

Key Speaker: Professor (Dr.) Mafiz Uddin, Presidency

University, Kolkata.

Date: 22<sup>nd</sup> August, 2017.

Participants: Faculties & Students.