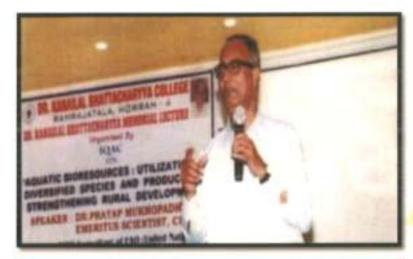

Dr.Kanailal Bhattacharya Memorial Lecture. Aquatic Bio Resources: Utilization Of Diversified Species And Products In Streighthening Rural Development.

(Dr. Kaustubh Lahiri)
Principal
D- Kanallal Bhattacharyya College