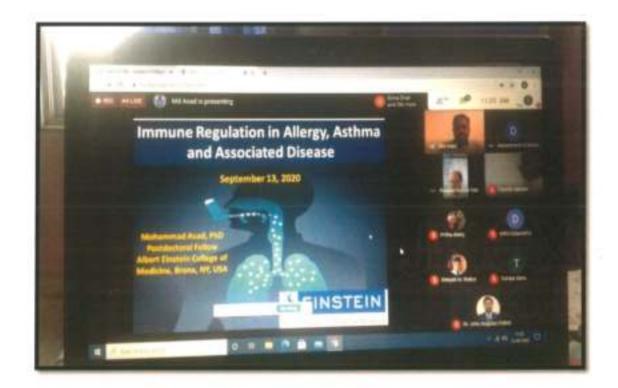

y Uluberia College.



Fax: 91-33-2627-3241 E-mail: klb.college@gmail.com Website: www.drklbcollege.ac.in

## DR. KANAILAL BHATTACHARYYA COLLEGE

(Affiliated to the University of Calcutta)
Re-Accredited with 'B' Grade by NAAC
15, KONA ROAD, RAMRAJATALA,
P.O. SANTRAGACHI, HOWRAH - 711104

| Ref. No  | Date :                                    |
|----------|-------------------------------------------|
| DEJ. ING | LPME : :::::::::::::::::::::::::::::::::: |

#### ONE DAY INTERNATIONAL WEBINAR ON IMMUNOLOGY.

Title: Immune Regulation in Allergy, Asthma and Associated Diseases.

#### RESOURCE PERSON:-

Speaker: Dr MdAsad, Department of Medicine, Albert Einstein College of Medicine, Bronx, New York. Date: 13<sup>th</sup> September, 2020

Youtubelink:https://www.youtube.com/watch?v=K3 hpQrO1P4



(Dr. Kaustubh Lahlri)

Dr. Kanailai Smallacht, 12 - silege



Whatsapp : 8697383305 Fax : 91-33-2627-3241

E-mail: klb.college@gmail.com Website: www.drklbcollege.ac.in

## DR. KANAILAL BHATTACHARYYA COLLEGE

(Affiliated to the University of Calcutta)
Re-Accredited with 'B' Grade by NAAC
15, KONA ROAD, RAMRAJATALA,
P.O. SANTRAGACHI, HOWRAH - 711104

| Ref. No    | Date : |
|------------|--------|
| reg. x vo. | Date   |

## DEPARTMENT OF HISTORY 03/09/2020

YouTube Link:-https://youtu.be/r-E9JViSrR0





(Dr. Kaustubh Lahiri)
Principal
Dr. Kanailai Bhattacharyya College



Whatsapp : 8697383305 Fax : 91-33-2627-3241

E-mail: klb.college@gmail.com Website: www.drklbcollege.ac.in

## DR. KANAILAL BHATTACHARYYA COLLEGE

(Affiliated to the University of Calcutta)
Re- Accredited with 'B' Grad