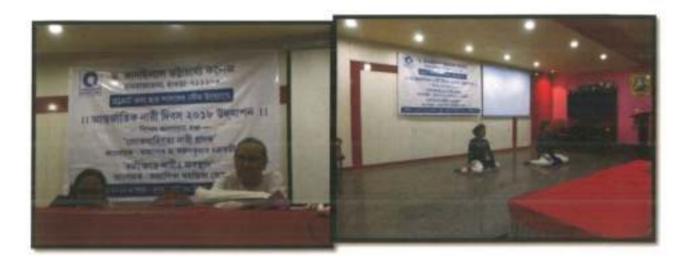

A College Bengali Departmental Seminar on "INDO EUROPEAN LANGUAGE FAMILY AND BENGALI LANGUAGE" was held on 22nd August 2017, all the faculties and students participated. The Key Speaker for the session was PROFESSOR (DR.) MAFIZ UDDIN. PRESIDENCY UNIVERSITY, KOLKATA.

# epartment of Bengali

Theme: Indo European Language Family and Bengali

Language

Key Speaker: Professor (Dr.) Mafiz Uddin, Presidency

University, Kolkata.

Date: 22<sup>nd</sup> August, 2017.

Participants: Faculties & Students.