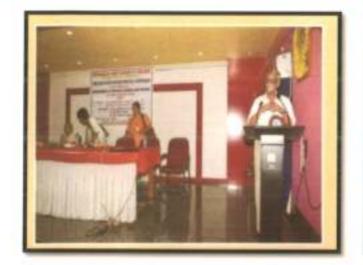

Dr.Kanailal Bhattacharya Memorial Lecture. Aquatic Bio Resources: Utilization Of Diversified Species And Products In Streighthening Rural Development.

(Dr. Kaustubh Lahiri)
Principal
D- Kanallal Bhattacharyya College

15, Kona Road, Ramrajatala, P.O.: Santragachi, Howrah-711 104

Dr. Sampa Ray Bagchi

Joint Co-ordinator UGC B.VOC Beauty Therapy and Aesthetics

Mobile: 9836569066 E-mail: raybagchisampa2005@gmail.com

E-mail: klb.college@gmail.com Website: www.drklbcollege.ac.in