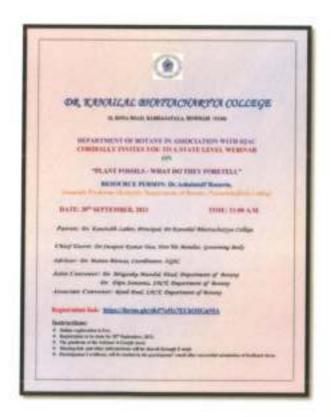

d to the University of Calcutta)
Re-Accredited with 'B' Grade by NAAC
15, KONA ROAD, RAMRAJATALA,
P.O. SANTRAGACHI, HOWRAH - 711104

| 42000 | 19/05 |       |  |
|-------|-------|-------|--|
| Ref.  | No    | Date: |  |

#### State Level Webinar On "Plant Fossils - What Do They Foretell"

Department of Botany organised aState Level Webinar on "Plant Fossils - What Do They Foretell" in association with IQAC of the College on 30<sup>th</sup> September 2021.

Resource person was- Dr. Ashalata D Rozario, Associate Professor (Retired) Department Of Botany,

NarasinhaDutt College.

Chief Guest: Dr. Swapan Kumar Das Patron: Dr. KaustubhLahiri (Principal)

Advisor: Dr. MantuBiswas

Joint convener: Dr. Mriganka Mondal, H.O.D Department Of Botany

Dr.DipuSamanta, SACT Teacher Department of Botany.



Authenticated

(Or. Kaustubh Lahiri)

Or. Kanaitai Shattauror, ya collego



Phone: 2627-2490 (College Off.)

Principal: 9903389092 Whatsapp: 8697363305 Fax: 91-33-2627-3241 E-mail: klb.college@gmail.com

Website : www.drklbcollege.ac.in

## DR. KANAILAL BHATTACHARYYA COLL

(Affiliated to the University of Calcutta) Re-Accredited with 'B' Grade by NAAC 15, KONA ROAD, RAMRAJATALA,

B ....

Authenticated

(Dr. Kaustubh Lahlei) Principal

Dr. Kanalial Shattacharyya College



Fax: 91-33-2627-3241 E-mail: klb.college@gmail.com Website: www.drklbcollege.ac.in

# DR. KANAILAL BHATTACHARYYA COLLEGE

(Affiliated to the University of Calcutta)
Re-Accredited with 'B' Grade by NAAC
15, KONA ROAD, RAMRAJATALA,
P.O. SANTRAGACHI, HOWRAH - 711104

| Date : |
|--------|
|        |

#### "Bitter Salt: Th