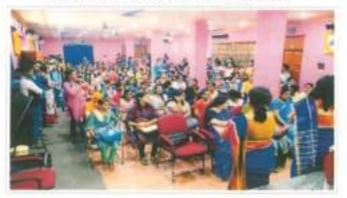

UNTEER FALICITATING DR. BANDHOPADHYAY



INTERACTIVE SESSION BY THE STUDENTS



Authenticated

(The Maler on Lahiri)

Cr. Y day annattacharyya cuileyo



Phone : 2627-2490 (College Off.) Principal : 9903389092 Whatsapp : 8697383305

Fax: 91-33-2627-3241 E-mail: klb.college@gmail.com Website: www.drklbcollege.ac.in

## DR. KANAILAL BHATTACHARYYA COLLEGE

(Affiliated to the University of Calcutta)
Re-Accredited with 'B' Grade by NAAC
15, KONA ROAD, RAMRAJATALA,
P.O. SANTRAGACHI, HOWRAH - 711104

| Ref. No                                 | Date :                   |
|-----------------------------------------|--------------------------|
| stops a two consensions and consensions | ENGLY THEOLOGICAL STREET |



NSS VOLUNTEER FALICITATING DR. BANDHOPADHYAY



INTERACTIVE SESSION BY THE STUDENTS



Authenticated

(Dr. Kaustubh Lahiri)
Principal
Or. Kanailai Bhattacharyya College



Phone : 2627-2490 (College Off.) Principal : 9903389092 Whatsapp : 8697383305

Fax: 91-33-2627-3241 E-mail: klb.college@gmail.com Website: www.drklbcollege.ac.in

## DR. KANAILAL BHATTACHARYYA COLLEGE

(Affiliated to the University of Calcutta)
Re-Accredited with 'B' Grade by NAAC
15, KONA ROAD, RAMRAJATALA,
P.O. SANTRAGACHI, HOWRAH - 711104

| Ref. No. | *************************************** | Date: |
|----------|-----------------------------------------|-------|

#### STARTING OF SELF DEFENSE CLASSES (15/9/19)

Self Defense classes for the girl students in College was started under the NSS Unit, on15.9.2019 Self defense experts from different states and also students of other colleges as trainers, pa