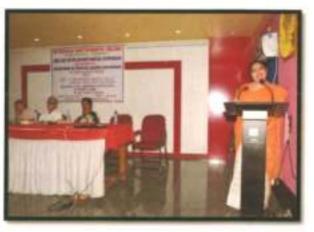

#### Goods & Services Tax (GST Act)

One Day Seminar on Goods & Services Tax (GST) ACT 2017 was organized by Department of Commerce Dr. Kanailal Bhattacharyya College on 9<sup>th</sup> September 2017 distinguished speakers were Prof. Snehamay Bhattacharyya And Prof. Subhayan Basu. Departmental faculties, local industrialists and College students took part in it.

| ( )            | OR, KANAILAL BHATTACHARYYA COLLEGE                                                                  |
|----------------|-----------------------------------------------------------------------------------------------------|
|                | No Accresiond with '8' Grade by NAGO (Tress)<br>Dharmatale, Remonistate, Santragachi, Hemrell-71154 |
| Deer Sir J Mad | Georg,                                                                                              |
| We com         | flatly invite you to a One day Seminar on Goods and Services Tox                                    |
| (GST) Air 20   | 117 organized by the Department of Commerce, Dr. Kanstlin                                           |
|                | a College on 9th September, 2017ar 10:30 a.m. in the College                                        |
| Auditorium.    | Distinguished Profe. Steehamay Bhastacharyya and Subhayan                                           |
|                | e the Seminar as Syrvakers.                                                                         |
|                | forward to your valuable participation.                                                             |
| Regard         |                                                                                                     |
| Dr. Kaustubi   | Latie                                                                                               |
| Princip        | of Prof. Ason Kumar Roy                                                                             |

|                                 | PROGRAMME                                                                                                                                                                                                                                                                                         |  |  |
|---------------------------------|---------------------------------------------------------------------------------------------------------------------------------------------------------------------------------------------------------------------------------------------------------------------------------------------------|--|--|
| 10:30 a.m 11:00 a.m. Regetation |                                                                                                                                                                                                                                                                                                   |  |  |
| 11.00 a.m - 11.30 a.m.          | Wescome Address By Prof. Asian Kumar Rog. Head Department of Commerce Inaugural Address By : Or. Kasetubh Lahon, Principal                                                                                                                                                                        |  |  |
| 11.35 a.m - 12.45 p.m.          | Technical Session: I Speaker: Prof. Snehamay Bhattacharyya, Professor Department of Commerce University of Calcutts Taylo: Hesics and Conceptual Part of the Guoda and Services Tay Act., 2017                                                                                                    |  |  |
| 11.30 a.m - 2.00 p.m.           | Technical Session : Il Speaker : Prof. Subhayan Resu Associate Professor Head. Department of Commence Anancia Mohan College, and Guest Faculty. Dept. of Commerce, University of Culturals Academics of Goods and Services Tax-2017 Vote of Thereis.   Prof. Sindson Day. Department of Commerce. |  |  |