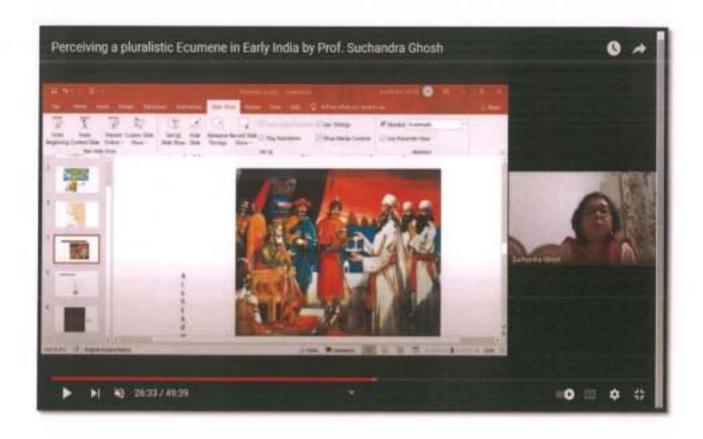

APPLICATION IN DEVELOPMENT OF RAPID DENGUE KIT

An International Webinar was organised by Department of Physiology on "Nano Technology And ItsModern Medical Application In Development of Rapid Dengue Kit" on 25th September 2020.

#### The Resource Person was:-

Dr. SABYASACHI DAS Assistant Professor, Head of Physiology Unit and Coordinator of Ph.D in Physiology Faculty of Medicine , LinconUniversity and College, Malaysia.

Chief Patron: Dr.KaustubhLahiri

Chief Guest :Dr.MadhumitaBhadra ,Honourable president GB

Joint Conveners: Dr. Madhumita Debnath (Physiology) and Professor. Bidusi Halder Sardar (History)

Chief Advisor :Dr.MantuBiswas(IQAC Coordinator)



Authenticated

Add 21/2/201

(C. Lahiri)

# Perceiving a pluralistic Ecumene in Early India by Prof. Suchandra Ghosh on 8/10/2020





#### **NSS UNIT**

15, Kona Road, Ramrajatala, P.O. - Santragachi, Howrah - 711 104



NSS Programme Officer Dr. Sampa Ray Bagchi

Mob. : 9836569066

Email ID : raybogchisampa2005/figmail.com

Phone No.: 2627-2490 Fax: 91-33-2627-3241

E-mail ID : ldb.college@gmail.com Website : www.dridbcollege.ac.in

| A . 1 . 12. 1 |             |      |
|---------------|-------------|------|
| WAR THE       | (X )        |      |
| 70.67 11      | 77. 6 - 111 | <br> |

## RABINDRA JAYANTI CELEBRATION ONLINE 2021 Workshop

#### 09.05,2021

Students of Dr.Kanailal Bhattacharyya College celebrated Rabindra Jayanti on 09.05.2021 online through their sketches thus paying homage to Rabindranath Tagore. There were lot of enthusiasm in students while doing this. Almost 20 students took part in this worksho