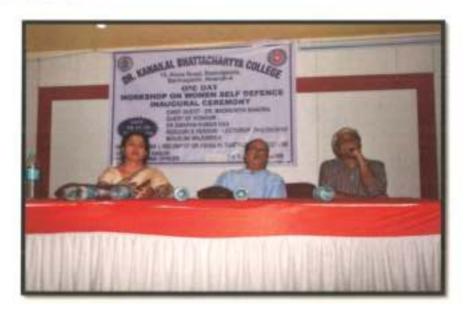

lbcollege.ac.in

## DR. KANAILAL BHATTACHARYYA COLLEGE

(Affiliated to the University of Calcutta)
Re-Accredited with 'B' Grade by NAAC
15, KONA ROAD, RAMRAJATALA,
P.O. SANTRAGACHI, HOWRAH - 711104

| Ref. No. | *************************************** | Date: |
|----------|-----------------------------------------|-------|

#### STARTING OF SELF DEFENSE CLASSES (15/9/19)

Self Defense classes for the girl students in College was started under the NSS Unit, on15.9.2019 Self defense experts from different states and also students of other colleges as trainers, participated and demonstrated various kinds of tactics for self defense. Students were highly encouraged and almost sixteen girl students joined the self defense programme in college, and are now undergoing training for Championship.



Prof. Moushumi Mojumder (Pal)Karate Black Belt, 2nd DAN & lecturer of Philosophy Honourable Governing body member dr. swapan kumar das and principal dr. kaustu bhlahiri

(Dr h Latiri)



Phone: 2627-2490 (College Off.) Principal: 9903389092 Whatsapp: 8697383305

Fax: 91-33-2627-3241 E-mail: klb.college@gmail.com Website: www.drklbcoflege.ac.in

## DR. KANAILAL BHATTACHARYYA COLLEGE

(Affiliated to the University of Calcutta) Re-Accredited with 'B' Grade by NAAC 15, KONA ROAD, RAMRAJATALA, P.O. SANTRAGACHI, HOWRAH - 711104

| Ref. No | Date: |
|---------|-------|
|---------|-------|

#### Students displaying different Karate Strokes









Authenticated

(Dr. Kaustubi (ri) Princ

Dr. Kanallal Bhatt

. / · College



## Dr. Kanailal Bhattacharyya College

15, Kona Road, Ramrajatala, P.O.