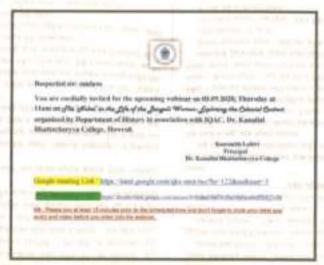

Title: Immune Regulation in Allergy, Asthma and Associated Diseases.

#### RESOURCE PERSON:-

Speaker: Dr MdAsad, Department of Medicine, Albert Einstein College of Medicine, Bronx, New York. Date: 13<sup>th</sup> September, 2020

Youtubelink:https://www.youtube.com/watch?v=K3 hpQrO1P4



(Dr. Kaustubh Lahlri)

Dr. Kanailai Smallacht, 12 - silege



Whatsapp : 8697383305 Fax : 91-33-2627-3241

E-mail: klb.college@gmail.com Website: www.drklbcollege.ac.in

## DR. KANAILAL BHATTACHARYYA COLLEGE

(Affiliated to the University of Calcutta)
Re-Accredited with 'B' Grade by NAAC
15, KONA ROAD, RAMRAJATALA,
P.O. SANTRAGACHI, HOWRAH - 711104

| Ref. No    | Date : |
|------------|--------|
| reg. x vo. | Date   |

## DEPARTMENT OF HISTORY 03/09/2020

YouTube Link:-https://youtu.be/r-E9JViSrR0





(Dr. Kaustubh Lahiri)
Principal
Dr. Kanailai Bhattacharyya College



Whatsapp : 8697383305 Fax : 91-33-2627-3241

E-mail: klb.college@gmail.com Website: www.drklbcollege.ac.in

## DR. KANAILAL BHATTACHARYYA COLLEGE

(Affiliated to the University of Calcutta)
Re- Accredited with 'B' Grade by NAAC
15, KONA ROAD, RAMRAJATALA,
P.O. SANTRAGACHI, HOWRAH - 711104

| Ref. No | Date : |
|---------|--------|

#### Rethinking Vocational Education (2020) 21.09.20

UGC B\_Voc cell of Dr. Kanailal Bhattaharya College organised a One Day State Level Webinar On Rethinking Vocational Education 2020 on 21.09.2020. The Resource Persons were Mr. Tamaghna Chatterjee from Delta Designs, Mr. Kaustav Seth Indetech Software Wizard Limited and Mr. Deep Narayan Paul from Carrier Solutions(Tally Ace). Professional