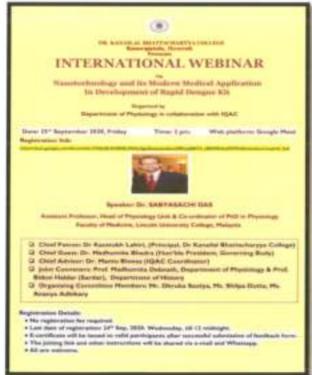

HI, HOWRAH - 711104

| Ref. No   | Date : |
|-----------|--------|
| May a two |        |

#### NANOTECHNOLOGY AND ITS MODERN MEDICAL APPLICATION IN DEVELOPMENT OF RAPID DENGUE KIT

An International Webinar was organised by Department of Physiology on "Nano Technology And ItsModern Medical Application In Development of Rapid Dengue Kit" on 25th September 2020.

#### The Resource Person was:-

Dr. SABYASACHI DAS Assistant Professor, Head of Physiology Unit and Coordinator of Ph.D in Physiology Faculty of Medicine , LinconUniversity and College, Malaysia.

Chief Patron: Dr.KaustubhLahiri

Chief Guest :Dr.MadhumitaBhadra ,Honourable president GB

Joint Conveners: Dr. Madhumita Debnath (Physiology) and Professor. Bidusi Halder Sardar (History)

Chief Advisor :Dr.MantuBiswas(IQAC Coordinator)



Authenticated

Add 21/2/201

(C. Lahiri)

# Perceiving a pluralistic Ecumene in Early India by Prof. Suchandra Ghosh on 8/10/2020





#### **NSS UNIT**

15, Kona Road, Ramrajatala, P.O. - Santragachi, Howrah - 711 104



NSS Programme Officer Dr. Sampa Ray Bagchi

Mob. : 9836569066

Email ID : raybogchisampa2005/figmail.com

Phone No.: 2627-2490 Fax: 91-33-2627-3241

E-mail ID : ldb.college@gmail.com Website : www.dridbcollege.ac.in

| A . 1 . 12. 1 |             |      |
|---------------|-------------|------|
| WAR THE       | (X )        |      |
| 70.67 11      | 77. 6 - 111 | <br> |

## RABINDRA JAYANTI CELEBRATION ONLINE 2021 Workshop

#### 09.05,2021

Students of Dr.Kanailal Bhattacharyya College celebrated Rabindra Jayanti on 09.05.2021 online through their sketches thus paying h