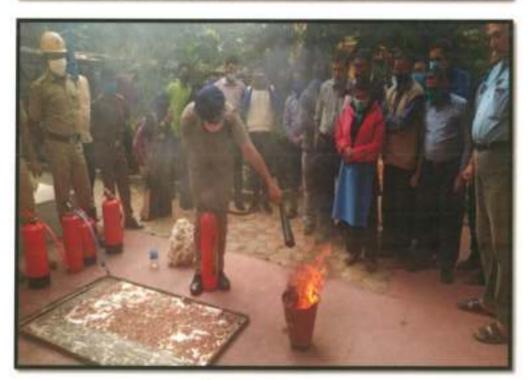

ON TAKEN BY THE STUDENTS DURING AMPHAN







E-mail: klb.college@gmail.com Website: www.drklbcollege.ac.in

## DR. KANAILAL BHATTACHARYYA COLLEGE

(Affiliated to the University of Calcutta)
Re-Accredited with 'B' Grade by NAAC
15, KONA ROAD, RAMRAJATALA,
P.O. SANTRAGACHI, HOWRAH - 711104

| Ref  | f. No | Date : |
|------|-------|--------|
| 1100 |       |        |

#### WORKSHOP ON FIRE SAFETY FOR COLLEGE





Authenticated

(Dr. Kaustubh Lahiri)
Principal
Dr. Kanallai Bhattacharyya College



E-mail: klb.college@gmail.com Website: www.drklbcollege.ac.in

## DR. KANAILAL BHATTACHARYYA COLLEGE

(Affiliated to the University of Calcutta)
Re-Accredited with 'B' Grade by NAAC
15, KONA ROAD, RAMRAJATALA,
P.O. SANTRAGACHI, HOWRAH - 711104

Ref. No. Workshop on Fire Salety for callege Date:





Authenticated

(Dr. Kaustuhn Lahiri)
Principal

Dr. Kanariat Shamuunaryya College



Phone : 2627-2490 (College Off.)

Principal: 9903389092 Whatsapp: 8697383305 Fax: 91-33-2627-3241

E-mail: klb.college@gmail.com Website: www.drklbcollege.ac.in

### DR. KANAILAL BHATTACHARYYA COLLEGE

(Affiliated to the University of Calcutta)
Re- Accredited with 'B' Grade by NAAC
15, KONA ROAD, RAMRAJATALA,
P.O. SANTRAGACHI, HOWRAH - 711104

| Ref. No | Date : |
|---------|--------|

#### WORLD EARTH DAY2021

World Earth Day of the College was celebrated on 22/4/21 by NSS Unit and students of the college through online painting and sketches of mother earth. Covid awareness and its concern was also reflected in their sketches. To keep the earth free from covid-19 by taking vaccination.

- The message be