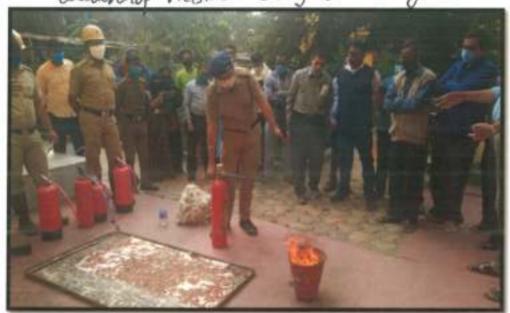

TION TAKEN BY THE STUDENTS DURING AMPHAN







E-mail: klb.college@gmail.com Website: www.drklbcollege.ac.in

## DR. KANAILAL BHATTACHARYYA COLLEGE

(Affiliated to the University of Calcutta)
Re-Accredited with 'B' Grade by NAAC
15, KONA ROAD, RAMRAJATALA,
P.O. SANTRAGACHI, HOWRAH - 711104

| Ref  | f. No | Date : |
|------|-------|--------|
| 1100 |       |        |

#### WORKSHOP ON FIRE SAFETY FOR COLLEGE





Authenticated

(Dr. Kaustubh Lahiri)
Principal
Dr. Kanallai Bhattacharyya College



E-mail: klb.college@gmail.com Website: www.drklbcollege.ac.in

## DR. KANAILAL BHATTACHARYYA COLLEGE

(Affiliated to the University of Calcutta)
Re-Accredited with 'B' Grade by NAAC
15, KONA ROAD, RAMRAJATALA,
P.O. SANTRAGACHI, HOWRAH - 711104

Ref. No. Workshop on Fire Salety for callege Date:





Authenticated

(Dr. Kaustuhn Lahiri)
Principal

Dr. Kanariat Shamuunaryya College



Phone : 2627-2490 (College Off.)

Principal: 9903389092 Whatsapp: 8697383305 Fax: 91-33-2627-3241

E-mail: klb.college@gmail.com Website: www.drklbcollege.ac.in

### DR. KANAILAL BHATTACHARYYA COLLEGE

(Affiliated to the University of Calcutta)
Re- Accredited with 'B' Grade by NAAC
15, KONA ROAD, RAMRAJATALA,
P.O. SANTRAGACHI, HOWRAH - 711104

| Ref. No | Date : |
|---------|--------|

#### WORLD EARTH DAY2021

World Earth Day of the College was celebrated on 22/4/21 by NSS Unit and students of the college through online painting and sketches of mother earth. Covid awareness and its concern was also reflected in their sketches. To keep the earth free from covid-19 by taking vaccination.

- The message