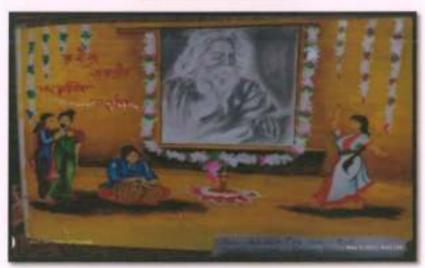

Dr.Kanailal Bhattacharya Memorial Lecture. Aquatic Bio Resources: Utilization Of Diversified Species And Products In Streighthening Rural Development.

(Dr. Kaustubh Lahiri)
Principal
D- Kanallal Bhattacharyya College