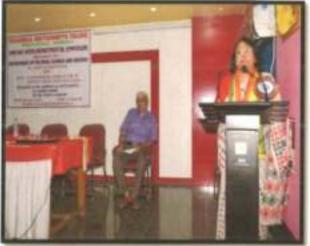

A College Bengali Departmental Seminar on "INDO EUROPEAN LANGUAGE FAMILY AND BENGALI LANGUAGE" was held on 22nd August 2017, all the faculties and students participated. The Key Speaker for the session was PROFESSOR (DR.) MAFIZ UDDIN. PRESIDENCY UNIVERSITY, KOLKATA.

# epartment of Bengali

Theme: Indo European Language Family and Bengali

Language

Key Speaker: Professor (Dr.) Mafiz Uddin, Presidency

University, Kolkata.

Date: 22<sup>nd</sup> August, 2017.

Participants: Faculties & Students.