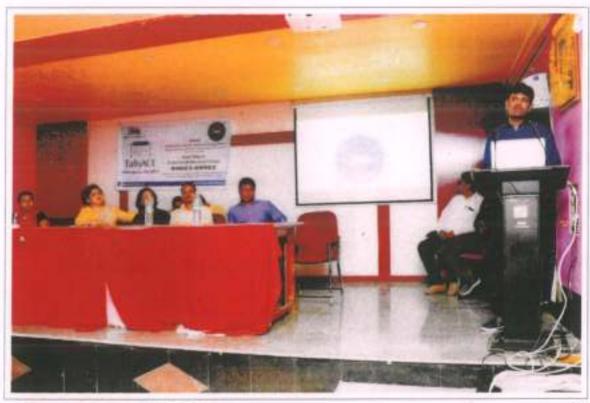

A College Bengali Departmental Seminar on "INDO EUROPEAN LANGUAGE FAMILY AND BENGALI LANGUAGE" was held on 22nd August 2017, all the faculties and students participated. The Key Speaker for the session was PROFESSOR (DR.) MAFIZ UDDIN. PRESIDENCY UNIVERSITY, KOLKATA.

# epartment of Bengali

Theme: Indo European Language Family and Bengali

Language

Key Speaker: Professor (Dr.) Mafiz Uddin, Presidency

University, Kolkata.

Date: 22<sup>nd</sup> August, 2017.

Participants: Faculties & Students.