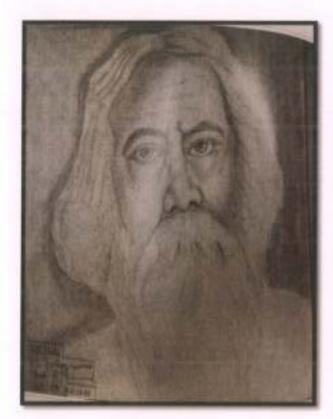

Dr.Kanailal Bhattacharya Memorial Lecture. Indian Foregin Policy: An Overall Evaluation In
The Perspective Of Strategic Evalution

KEY SPEAKER:- PROFESSORPURUSOTTAM BHATTACHARYYA, EX PROFESSOR JADAVPUR UNIVERSITY

### Memorial Lecture

Dr. Kanailal Bhattacharyya Birth Centenary Memorial

Date: 17/11/2017

Theme: Indian Foreign Policy: An Overall Evaluation in the

perspective of Strategic Evolution.

Key Speaker:

Professor Purusottam

Bhattacharyya,

Ex Professor Jadavpur

University.

Chief Guest:

Dr. Madhumita Bhadra, President,

Governing Body

Guest of Honour:

Professor Suman