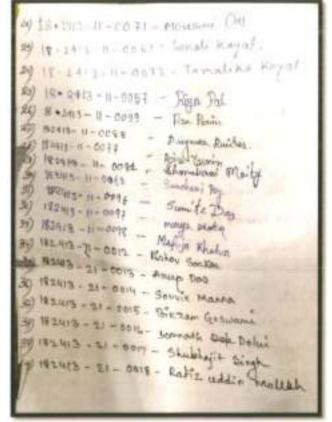

### CAREER COUNSELLING

| SI No. | Name                | Year     | Department    | Roll No. | Phone No.  |
|--------|---------------------|----------|---------------|----------|------------|
| 1.     | Susmita Santra      | 1st Year | Education     | 262      | 8697288659 |
| 2.     | Nupur Santra        | 1st Year | Education     | 223      | 7044502156 |
| 3.     | Aditi Senapati      | 1st Year | Education (H) | 227      | 9153324174 |
| 4.     | Tamalika Kayal      | 1st Year | Education (H) | 241      | 8622024524 |
| 5.     | Sonali Kayal        | 1st Year | Education (H) | 216      | 8013127845 |
| 6.     | Papiya Koley        | 1st Year | Education (H) | 222      | 9674988565 |
| 7.     | Sathi Shit          | 1st Year | Education (H) | 221      | 9382707801 |
| 8.     | Kaberi Hazra        | 1st Year | Education (H) | 235      | 6290681202 |
| 9.     | Tulika Ghosh        | 3rd Year | Bangla        | 264      | 9163686442 |
| 10.    | Aziza Yasmin        | 1st Year | Education (H) | 246      | 7044123889 |
| 11.    | Susmita Shit        | 1st Year | Education (H) | 240      | 9674709145 |
| 12.    | Jayati Saha         | 1st Year | B.A (G)       | 205      | 8420240489 |
| 13.    | Robi Shaw           | 2nd Year | B.A (G)       | 104      | 8013927479 |
| 14.    | Swagata Maity       | 2nd Year | B.Com (H)     | 67       | 8981144608 |
| 15.    | Tanmoy Sarkar       | 2nd Year | B.A (H)       | 554      | 8584078346 |
| 16.    | Somir Bhowmick      | 2nd Year | B.A (H)       | 522      | 8420037504 |
| 17.    | Bikram Goswami      | -        | B.A (H)       | 259      | 9674411708 |
| 18.    | Somnath Dalui       | _        | B.A (H)       | 217      | 9073850146 |
| 19.    | Arup Das            | -        | B.A (H)       | 253      | 9874790768 |
| 20.    | Shubhajit Singh     | -        | Education (H) | 250      | 9163922013 |
| 21.    | Biswajit Paramanick | -        | B.Com         | 23       | 8609011759 |