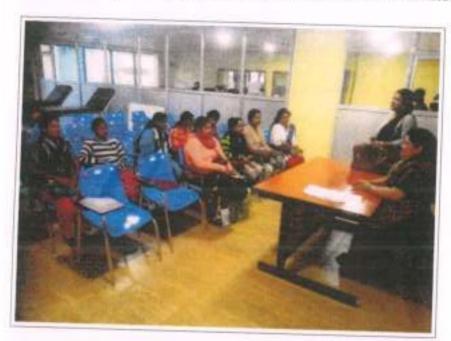

### NOTICE FROM CAREER COUNSELLING EVENT ORGANISATION AND PLACEMENT CELL

This is to notify all students of the college that there will be a workshop cum seminar on 8.2.19 at college auditorium from 11 a.m. onwards.

The first session will be presided over by "Careeograph" an organisation for training medical representatives, from 11 a.m. to 11:45 a.m.

The second session will be presided over by Career Solutions training organisation and partner for Tally Institute of learning, from 12.30 p.m. to 1.30 p.m.