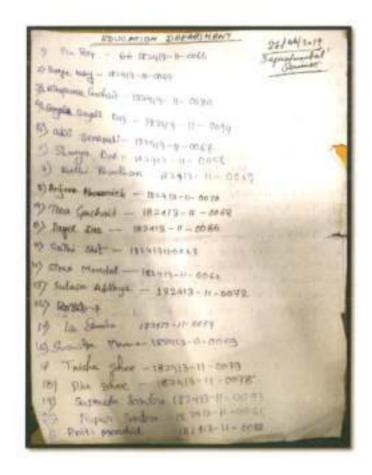

### CAREER COUNSELLING

| SI No. | Name                | Year     | Department    | Roll No. | Phone No.  |
|--------|---------------------|----------|---------------|----------|------------|
| 1.     | Susmita Santra      | 1st Year | Education     | 262      | 8697288659 |
| 2.     | Nupur Santra        | 1st Year | Education     | 223      | 7044502156 |
| 3.     | Aditi Senapati      | 1st Year | Education (H) | 227      | 9153324174 |
| 4.     | Tamalika Kayal      | 1st Year | Education (H) | 241      | 8622024524 |
| 5.     | Sonali Kayal        | 1st Year | Education (H) | 216      | 8013127845 |
| 6.     | Papiya Koley        | 1st Year | Education (H) | 222      | 9674988565 |
| 7.     | Sathi Shit          | 1st Year | Education (H) | 221      | 9382707801 |
| 8.     | Kaberi Hazra        | 1st Year | Education (H) | 235      | 6290681202 |
| 9.     | Tulika Ghosh        | 3rd Year | Bangla        | 264      | 9163686442 |
| 10.    | Aziza Yasmin        | 1st Year | Education (H) | 246      | 7044123889 |
| 11.    | Susmita Shit        | 1st Year | Education (H) | 240      | 9674709145 |
| 12.    | Jayati Saha         | 1st Year | B.A (G)       | 205      | 8420240489 |
| 13.    | Robi Shaw           | 2nd Year | B.A (G)       | 104      | 8013927479 |
| 14.    | Swagata Maity       | 2nd Year | B.Com (H)     | 67       | 8981144608 |
| 15.    | Tanmoy Sarkar       | 2nd Year | B.A (H)       | 554      | 8584078346 |
| 16.    | Somir Bhowmick      | 2nd Year | B.A (H)       | 522      | 8420037504 |
| 17.    | Bikram Goswami      | -        | B.A (H)       | 259      | 9674411708 |
| 18.    | Somnath Dalui       | _        | B.A (H)       | 217      | 9073850146 |
| 19.    | Arup Das            | -        | B.A (H)       | 253      | 9874790768 |
| 20.    | Shubhajit Singh     | -        | Education (H) | 250      | 9163922013 |
| 21.    | Biswajit Paramanick | -        | B.Com         | 23       | 8609011759 |