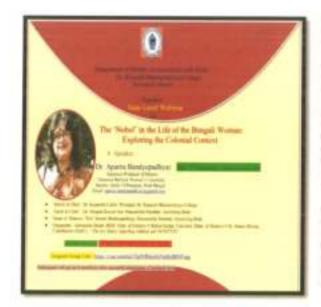

Y.

Title: Immune Regulation in Allergy, Asthma and Associated Diseases.

#### RESOURCE PERSON:-

Speaker: Dr MdAsad, Department of Medicine, Albert Einstein College of Medicine, Bronx, New York. Date: 13<sup>th</sup> September, 2020

Youtubelink:https://www.youtube.com/watch?v=K3 hpQrO1P4



(Dr. Kaustubh Lahlri)

Dr. Kanailai Smallacht, 12 - silege



Whatsapp : 8697383305 Fax : 91-33-2627-3241

E-mail: klb.college@gmail.com Website: www.drklbcollege.ac.in

## DR. KANAILAL BHATTACHARYYA COLLEGE

(Affiliated to the University of Calcutta)
Re-Accredited with 'B' Grade by NAAC
15, KONA ROAD, RAMRAJATALA,
P.O. SANTRAGACHI, HOWRAH - 711104

| Ref. No    | Date : |
|------------|--------|
| reg. x vo. | Date   |

## DEPARTMENT OF HISTORY 03/09/2020

YouTube Link:-https://youtu.be/r-E9JViSrR0





(Dr. Kaustubh Lahiri)
Principal
Dr. Kanailai Bhattacharyya College



Whatsapp : 8697383305 Fax : 91-33-2627-3241

E-mail: klb.college@gmail.com Website: www.drklbcollege.ac.in

## DR. KANAILAL BHATTACHARYYA COLLEGE

(Affiliated to the University of Calcutta)
Re- Accredited with 'B' Grade by NAAC
15, KONA ROAD, RAMRAJATALA,
P.O. SANTRAGACHI, HOWRAH - 711104

| Ref. No | Date : |
|---------|--------|

#### Rethinking Vocational Education (2020) 21.09.20

UGC B\_Voc cell of Dr. Kanailal Bhattaharya College organised a One Day State Level Webinar On Rethinking Vocational Education 2020 on 21.09.2020. The Resource Persons were Mr. Tamaghna Chatterjee from Delta Designs, Mr. Kaustav Seth Indetech Software Wizard Limited and Mr. Deep Narayan Paul from Carrier Solutions(Tally Ace). Profession