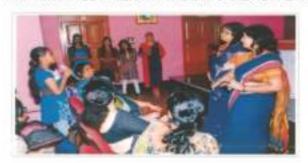

00000000000000000000000000 |



NSS VOLUNTEER FALICITATING DR. BANDHOPADHYAY



INTERACTIVE SESSION BY THE STUDENTS



Authenticated

(The Maler on Lahiri)

Cr. Y day annattacharyya cuileyo



Phone : 2627-2490 (College Off.) Principal : 9903389092 Whatsapp : 8697383305

Fax: 91-33-2627-3241 E-mail: klb.college@gmail.com Website: www.drklbcollege.ac.in

## DR. KANAILAL BHATTACHARYYA COLLEGE

(Affiliated to the University of Calcutta)
Re-Accredited with 'B' Grade by NAAC
15, KONA ROAD, RAMRAJATALA,
P.O. SANTRAGACHI, HOWRAH - 711104

| Ref. No                                 | Date :                   |
|-----------------------------------------|--------------------------|
| stops a two consensions and consensions | ENGLY THEOLOGICAL STREET |



NSS VOLUNTEER FALICITATING DR. BANDHOPADHYAY



INTERACTIVE SESSION BY THE STUDENTS



Authenticated

(Dr. Kaustubh Lahiri)
Principal
Or. Kanailai Bhattacharyya College



Phone : 2627-2490 (College Off.) Principal : 9903389092 Whatsapp : 8697383305

Fax: 91-33-2627-3241 E-mail: klb.college@gmail.com Website: www.drklbcollege.ac.in

## DR. KANAILAL BHATTACHARYYA COLLEGE

(Affiliated to the University of Calcutta)
Re-Accredited with 'B' Grade by NAAC
15, KONA ROAD, RAMRAJATALA,
P.O. SANTRAGACHI, HOWRAH - 711104

| Ref. No. | *************************************** | Date: |
|----------|-----------------------------------------|-------|

#### STARTING OF SELF DEFENSE CLASSES (15/9/19)

Self Defense classes for the girl students in College was started under the NSS Unit, on15.9.2019 Self defense experts from different states and also stu