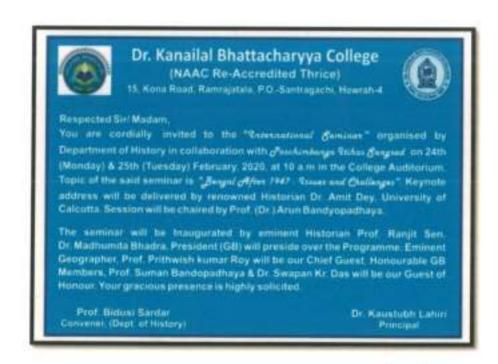

# DR. KANAILAL BHATTACHARYYA COLLEGE

(Affiliated to the University of Calcutta) Re- Accredited with 'B' Grade by NAAC 15, KONA ROAD, RAMRAJATALA, P.O. SANTRAGACHI, HOWRAH - 711104

| Ref. N | √o   | ***************************************                           | Date :                 |                                     |
|--------|------|-------------------------------------------------------------------|------------------------|-------------------------------------|
|        |      | 2019-2020                                                         |                        |                                     |
|        |      | TOTAL NUMBER OF WORKSHOP/ SEMINAR/ C                              | ONFERENCE = 18         |                                     |
| SL NO. | Year | Name of the workshop/ seminar/ conference                         | Number of Participants | Date From – To                      |
| 1      | 2019 | Women Health Awareness and Hygiene Programme                      | 80                     | 14.09.19                            |
|        | 2019 | Seminar on IPR in association with IQAC Intellectual Property     | 100                    | 20.09.2019                          |
| 2      |      | Rights: Concepts and Importance                                   |                        |                                     |
| 3      | 2019 | Human Rights In India, ICC in Association with IQAC               | 150                    | 27.09.2019                          |
| 4      | 2019 | Gender Sensitization Programme                                    | 100                    | 30.09.2019                          |
|        | 2020 | Student SeminarDepartment of Pol. Science                         | 40                     | 11/1/2020 , 13/1/2020               |
| 5      |      | Topic:- "Political Theory and Its Implications"                   |                        |                                     |
| 6      | 2019 | Seminar on Karate/ Self Defense .                                 | 70                     | 15.11.2019                          |
| 7      | 2019 | Tally Graduation Day Seminar                                      |                        | 28.11.19                            |
|        | 2019 | By Yearly Professional Workshop was arranged with TCG Life        | 8 Students             | 23.12.19                            |
|        |      | Sciences Salt-Lake Kolkata Once in the Month of June and again in |                        |                                     |
|        |      | the Month of December, for professional excellence and exposure   |                        |                                     |
| 8      |      |                                                                   |                        |                                     |
|        | 2020 | Seminar organised by Host College on Bengal After 1947: Issues    | 150                    | 24 <sup>th</sup> & 25 <sup>th</sup> |
| 9      |      | and Challenges.                                                   |                        | February,2020                       |
| 10     | 2020 | Women In Pre-Modern Bengali Literature                            | 20                     | 12-03-2020                          |
| 11     | 2020 | Yoga workshop                                                     | 17 Students            | 18.01.2020                          |
|        | 2020 | Seminar cum workshop for B.VOC students at webel IT park          | 9 Students             | 22.01.2020                          |
|        |      | Ankurhati.Conducted by the convenor Dr.Sampa Ray Bagchi of Dr.    |                        |                                     |
| 12     |      | Kanailal Bhattacharyya College for Students.                      |                        | ,                                   |
|        | 2021 | Art Exhibition                                                    | 80                     | 22.02.2020 to                       |
| 13     |      |                                                                   |                        | 28.02.2020                          |
|        | 2020 | World Earth Day Celebration 2020 Online By the Students during    | 40                     | 22.04.2020                          |
| 14     |      | Lockdow1                                                          |                        |                                     |
| 15     |      | World environment day Workshop                                    | 70                     | 05-06-2020                          |
| 16     | 2020 | Intra College photography compettion,                             | 20                     | 08.06.20                            |
| 17     | 2020 | Rabindra Javanti Celebration Online                               | 70                     | 09 05 2020                          |