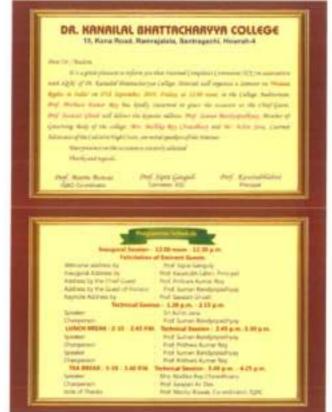

#### Goods & Services Tax (GST Act)

One Day Seminar on Goods & Services Tax (GST) ACT 2017 was organized by Department of Commerce Dr. Kanailal Bhattacharyya College on 9<sup>th</sup> September 2017 distinguished speakers were Prof. Snehamay Bhattacharyya And Prof. Subhayan Basu. Departmental faculties, local industrialists and College students took part in it.

| ( )            | OR, KANAILAL BHATTACHARYYA COLLEGE                                                                  |
|----------------|-----------------------------------------------------------------------------------------------------|
|                | No Accresiond with '8' Grade by NAGO (Tress)<br>Dharmatale, Remonistate, Santragachi, Hemrell-71154 |
| Deer Sir J Mad | Georg,                                                                                              |
| We com         | flatly invite you to a One day Seminar on Goods and Services Tox                                    |
| (GST) Air 20   | 117 organized by the Department of Commerce, Dr. Kanstlin                                           |
|                | a College on 9th September, 2017ar 10:30 a.m. in the College                                        |
| Auditorium.    | Distinguished Profe. Steehamay Bhastacharyya and Subhayan                                           |
|                | e the Seminar as Syrvakers.                                                                         |
|                | forward to your valuable participation.                                                             |
| Regard         |                                                                                                     |
| Dr. Kaustubi   | Latie                                                                                               |
| Princip        | of Prof. Ason Kumar Roy                                                                             |

|                                 | PROGRAMME                                                                                                                                                                                                                                                                                         |  |  |
|---------------------------------|---------------------------------------------------------------------------------------------------------------------------------------------------------------------------------------------------------------------------------------------------------------------------------------------------|--|--|
| 10:30 a.m 11:00 a.m. Regetation |                                                                                                                                                                                                                                                                                                   |  |  |
| 11.00 a.m - 11.30 a.m.          | Wescome Address By Prof. Asian Kumar Rog. Head Department of Commerce Inaugural Address By : Or. Kasetubh Lahon, Principal                                                                                                                                                                        |  |  |
| 11.35 a.m - 12.45 p.m.          | Technical Session: I Speaker: Prof. Snehamay Bhattacharyya, Professor Department of Commerce University of Calcutts Taylo: Hesics and Conceptual Part of the Guoda and Services Tay Act., 2017                                                                                                    |  |  |
| 11.30 a.m - 2.00 p.m.           | Technical Session : Il Speaker : Prof. Subhayan Resu Associate Professor Head. Department of Commence Anancia Mohan College, and Guest Faculty. Dept. of Commerce, University of Culturals Academics of Goods and Services Tax-2017 Vote of Thereis.   Prof. Sindson Day. Department of Commerce. |  |  |