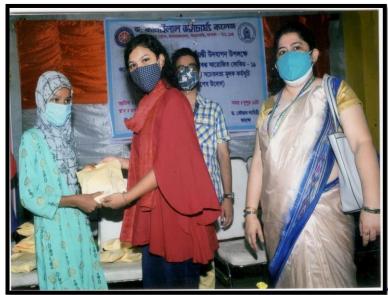

# **GANDHI JAYANTI PROGRAMME**

(02/10/21)

NSS Unit Of The College Celebrated Gandhi Jayanti On 02/10/21 .Teachers And 5. NSS Volunteers Of The College Visited Howrah, Ward No.37 For Covid-19 Awareness Programme Specially Arranged For The Children Of The Backward classes Keeping In mind on coming effect of The 3<sup>rd</sup> Wave Of Covid-19, Which Was Alarming for The Children. Dr. Pratha Pratim Pal, General Physician Of The Local Howrah Area Visited The Ward And alerted The Parents For The Purpose. The NSS Volunteers from the College Distributed Health Drinks, Sanitizer & Masks to 50 Children of the Ward.

- Beneficiaries 50 Children of Howrah Ward No.37.
- Nss Volunteers Were Made Aware Of Their Social & Civic Responsibility.
- Made Aware Of Their Competence Required For Group Living & Sharing Of Responsibilities.