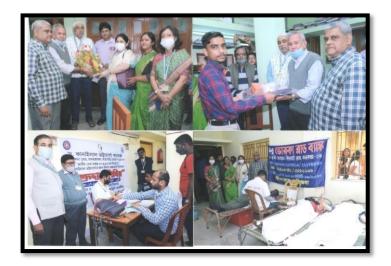

# Safe Drive and Save Life Week

Safe Drive and Save Life Week was celebrated by the NSS unit of Dr. Kanailal Bhattacharyya College on 3.03.2022 in collaboration with Howrah Jagacha P.S. 1<sup>st</sup> and 2<sup>nd</sup> officer of Jagacha Police Station along with Traffic Police Officer of the area were present on the occasion. 70 NSS Volunteers, Teachers, Non-Teaching Staff and Principal of the college actively took part in the event tracking down the vehicles noting their number and warning the people breaking the law.

# **GANDHI JAYANTI PROGRAMME**

(02/10/21)

NSS Unit Of The College Celebrated Gandhi Jayanti On 02/10/21 .Teachers And 5. NSS Volunteers Of The College Visited Howrah, Ward No.37 For Covid-19 Awareness Programme Specially Arranged For The Children Of The Backward classes Keeping In mind on coming effect of The 3<sup>rd</sup> Wave Of Covid-19, Which Was Alarming for The Children. Dr. Pratha Pratim Pal, General Physician Of The Local Howrah Area Visited The Ward And alerted The Parents For The Purpose. The NSS Volunteers from the College Distributed Health Drinks, Sanitizer & Masks to 50 Children of the Ward.