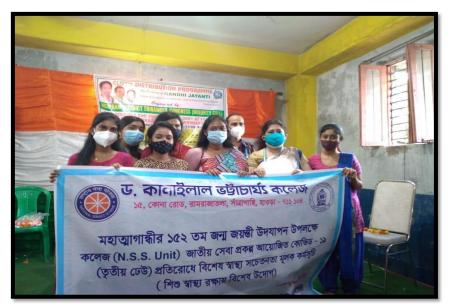

# **GANDHI JAYANTI PROGRAMME**

(02/10/21)

NSS Unit Of The College Celebrated Gandhi Jayanti On 02/10/21 .Teachers And 5. NSS Volunteers Of The College Visited Howrah, Ward No.37 For Covid-19 Awareness Programme Specially Arranged For The Children Of The Backward classes Keeping In mind on coming effect of The 3<sup>rd</sup> Wave Of Covid-19, Which Was Alarming for The Children. Dr. Pratha Pratim Pal, General Physician Of The Local Howrah Area Visited The Ward And alerted The Parents For The Purpose. The NSS Volunteers from the College Distributed Health Drinks, Sanitizer & Masks to 50 Children of the Ward.

- Beneficiaries 50 Children of Howrah Ward No.37.
- Nss Volunteers Were Made Aware Of Their Social & Civic Responsibility.
- Made Aware Of Their Competence Required For Group Living & Sharing Of Responsibilities.