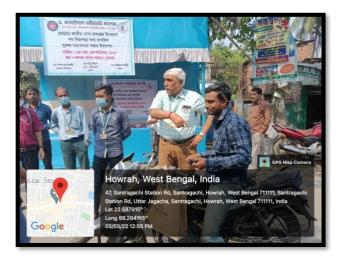

# Safe Drive and Save Life Week

Safe Drive and Save Life Week was celebrated by the NSS unit of Dr. Kanailal Bhattacharyya College on 3.03.2022 in collaboration with Howrah Jagacha P.S. 1<sup>st</sup> and 2<sup>nd</sup> officer of Jagacha Police Station along with Traffic Police Officer of the area were present on the occasion. 70 NSS Volunteers, Teachers, Non-Teaching Staff and Principal of the college actively took part in the event tracking down the vehicles noting their number and warning the people breaking the law.