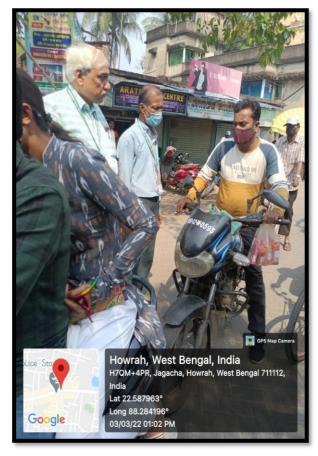

# Safe Drive and Save Life Week

Safe Drive and Save Life Week was celebrated by the NSS unit of Dr. Kanailal Bhattacharyya College on 3.03.2022 in collaboration with Howrah Jagacha P.S. 1<sup>st</sup> and 2<sup>nd</sup> officer of Jagacha Police Station along with Traffic Police Officer of the area were present on the occasion. 70 NSS Volunteers, Teachers, Non-Teaching Staff and Principal of the college actively took part in the event tracking down the vehicles noting their number and warning the people breaking the law.