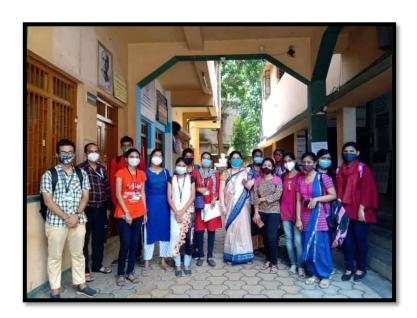

## COLLEGE STUDENS SAFETY AWARENESS PROGRAMME REGARDING COVID-19 ITS **RULES AND REGULATIONS**

15/9/2021

A webinar was organised on Covid Awareness Programme Regarding Taking Measures For Safety Was Arranged By NSS Unit Through Poster Presentation And Awareness Programme Online On 15/9/21 By NSS Programme Officer. Students Were Made Aware Of the Rules And Regulations To Be Followed After The Re-Opening Of College After Lockdown