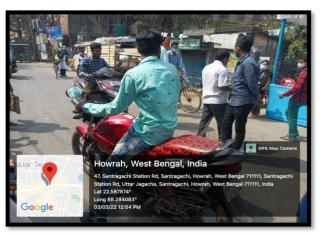

# Safe Drive and Save Life Week

Safe Drive and Save Life Week was celebrated by the NSS unit of Dr. Kanailal Bhattacharyya College on 3.03.2022 in collaboration with Howrah Jagacha P.S. 1<sup>st</sup> and 2<sup>nd</sup> officer of Jagacha Police Station along with Traffic Police Officer of the area were present on the occasion. 70 NSS Volunteers, Teachers, Non-Teaching Staff and Principal of the college actively took part in the event tracking down the vehicles noting their number and warning the people breaking the law.