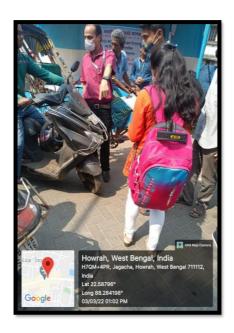

# Safe Drive and Save Life Week

Safe Drive and Save Life Week was celebrated by the NSS unit of Dr. Kanailal Bhattacharyya College on 3.03.2022 in collaboration with Howrah Jagacha P.S. 1<sup>st</sup> and 2<sup>nd</sup> officer of Jagacha Police Station along with Traffic Police Officer of the area were present on the occasion. 70 NSS Volunteers, Teachers, Non-Teaching Staff and Principal of the college actively took part in the event tracking down the vehicles noting their number and warning the people breaking the law.