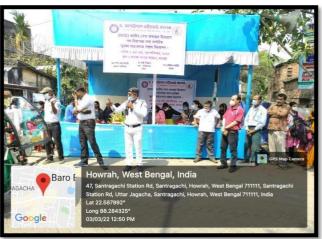

# Safe Drive and Save Life Week

Safe Drive and Save Life Week was celebrated by the NSS unit of Dr. Kanailal Bhattacharyya College on 3.03.2022 in collaboration with Howrah Jagacha P.S. 1<sup>st</sup> and 2<sup>nd</sup> officer of Jagacha Police Station along with Traffic Police Officer of the area were present on the occasion. 70 NSS Volunteers, Teachers, Non-Teaching Staff and Principal of the college actively took part in the event tracking down the vehicles noting their number and warning the people breaking the law.