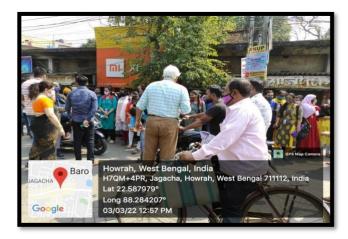

# Safe Drive and Save Life Week

Safe Drive and Save Life Week was celebrated by the NSS unit of Dr. Kanailal Bhattacharyya College on 3.03.2022 in collaboration with Howrah Jagacha P.S. 1<sup>st</sup> and 2<sup>nd</sup> officer of Jagacha Police Station along with Traffic Police Officer of the area were present on the occasion. 70 NSS Volunteers, Teachers, Non-Teaching Staff and Principal of the college actively took part in the event tracking down the vehicles noting their number and warning the people breaking the law.