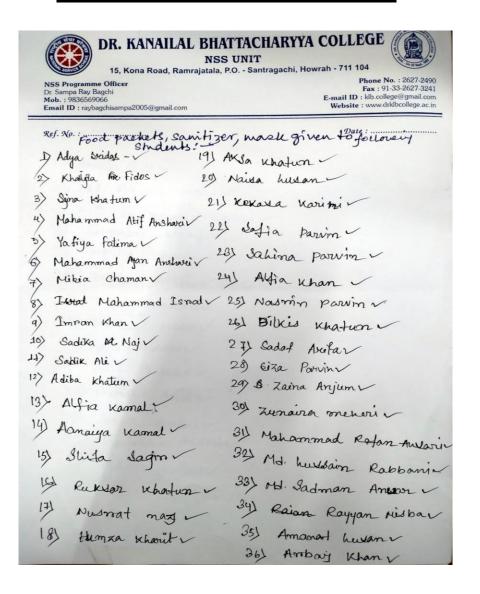

# **GANDHI JAYANTI PROGRAMME**

(02/10/21)

NSS Unit Of The College Celebrated Gandhi Jayanti On 02/10/21 .Teachers And 5. NSS Volunteers Of The College Visited Howrah, Ward No.37 For Covid-19 Awareness Programme Specially Arranged For The Children Of The Backward classes Keeping In mind on coming effect of The 3<sup>rd</sup> Wave Of Covid-19, Which Was Alarming for The Children. Dr. Pratha Pratim Pal, General Physician Of The Local Howrah Area Visited The Ward And alerted The Parents For The Purpose. The NSS Volunteers from the College Distributed Health Drinks, Sanitizer & Masks to 50 Children of the Ward.

- Beneficiaries 50 Children of Howrah Ward No.37.
- Nss Volunteers Were Made Aware Of Their Social & Civic Responsibility.
- Made Aware Of Their Competence Required For Group Living & Sharing Of Responsibilities.