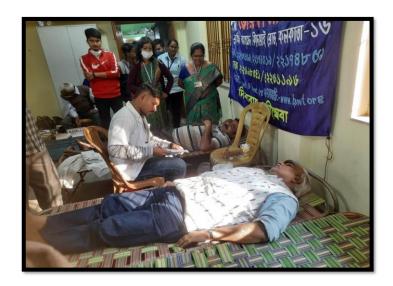

## BLOOD DONATION CAMP AND ENDOWMENTS GIVING CEREMONY (17/12/21)

Blood Donation Camp and Endowments Giving Ceremony was organized on 17/12/21 on the birth anniversary of minister and founder of the college late dr. kanailal Bhattacharya . honorable principal dr. Kaustubh Lahiri and 48 students donated blood on this noble occasion. The programme was inaugurated by honourable G.B member Sri. Brojen Sanyal and key note address was delivered by honorable principal dr. Kaustubh Lahiri. The second half the session was chaired by honorable G.B member and eminent zoologist Dr. Swapan Kumar Das. Almost 50 meritorious students were awarded for excellence in final B.A, B.S.C examination.

Honourable GB member Sri. Brojen Sanyal Garlanding the bust statue of Dr. Kanailal Bhattacharya and Principal Dr. Kaustubh Lahiri at the ocassion

Authenticated

Principal Or Kanailai Bhattacharyya College