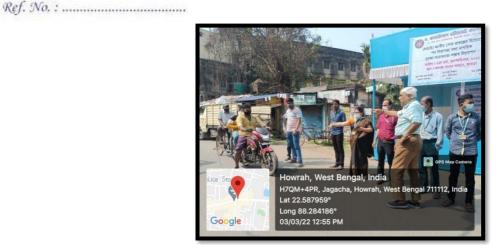

# Safe Drive and Save Life Week

Safe Drive and Save Life Week was celebrated by the NSS unit of Dr. Kanailal Bhattacharyya College on 3.03.2022 in collaboration with Howrah Jagacha P.S. 1<sup>st</sup> and 2<sup>nd</sup> officer of Jagacha Police Station along with Traffic Police Officer of the area were present on the occasion. 70 NSS Volunteers, Teachers, Non-Teaching Staff and Principal of the college actively took part in the event tracking down the vehicles noting their number and warning the people breaking the law.