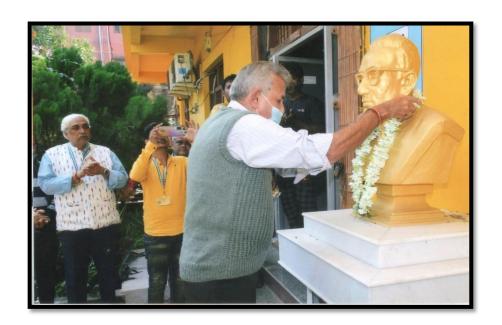

## BLOOD DONATION CAMP AND ENDOWMENTS GIVING CEREMONY (17/12/21)

Blood Donation Camp and Endowments Giving Ceremony was organized on 17/12/21 on the birth anniversary of minister and founder of the college late dr. kanailal Bhattacharya . honorable principal dr. Kaustubh Lahiri and 48 students donated blood on this noble occasion. The programme was inaugurated by honourable G.B member Sri. Brojen Sanyal and key note address was delivered by honorable principal dr. Kaustubh Lahiri. The second half the session was chaired by honorable G.B member and eminent zoologist Dr. Swapan Kumar Das. Almost 50 meritorious students were awarded for excellence in final B.A, B.S.C examination.

Honourable GB member Sri. Brojen Sanyal Garlanding the bust statue of Dr. Kanailal Bhattacharya and Principal Dr. Kaustubh Lahiri at the ocassion

Authenticated

Principal Or Kanailai Bhattacharyya College