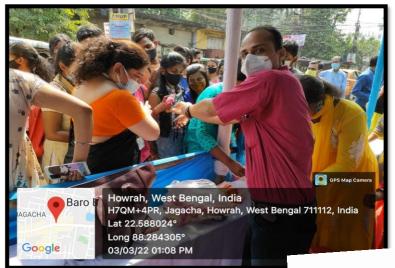

# Safe Drive and Save Life Week

Safe Drive and Save Life Week was celebrated by the NSS unit of Dr. Kanailal Bhattacharyya College on 3.03.2022 in collaboration with Howrah Jagacha P.S. 1<sup>st</sup> and 2<sup>nd</sup> officer of Jagacha Police Station along with Traffic Police Officer of the area were present on the occasion. 70 NSS Volunteers, Teachers, Non-Teaching Staff and Principal of the college actively took part in the event tracking down the vehicles noting their number and warning the people breaking the law.