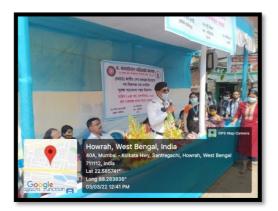

# Safe Drive and Save Life Week

Safe Drive and Save Life Week was celebrated by the NSS unit of Dr. Kanailal Bhattacharyya College on 3.03.2022 in collaboration with Howrah Jagacha P.S. 1<sup>st</sup> and 2<sup>nd</sup> officer of Jagacha Police Station along with Traffic Police Officer of the area were present on the occasion. 70 NSS Volunteers, Teachers, Non-Teaching Staff and Principal of the college actively took part in the event tracking down the vehicles noting their number and warning the people breaking the law.