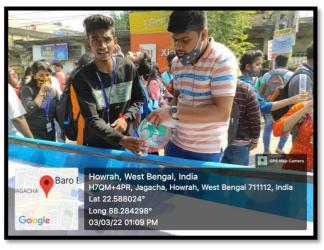

# Safe Drive and Save Life Week

Safe Drive and Save Life Week was celebrated by the NSS unit of Dr. Kanailal Bhattacharyya College on 3.03.2022 in collaboration with Howrah Jagacha P.S. 1<sup>st</sup> and 2<sup>nd</sup> officer of Jagacha Police Station along with Traffic Police Officer of the area were present on the occasion. 70 NSS Volunteers, Teachers, Non-Teaching Staff and Principal of the college actively took part in the event tracking down the vehicles noting their number and warning the people breaking the law.