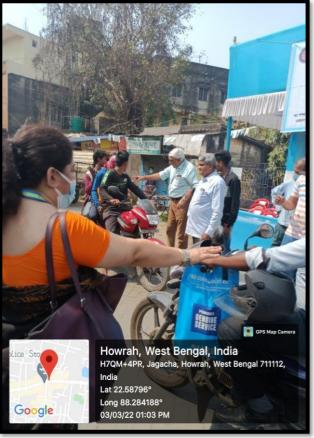

# Safe Drive and Save Life Week

Safe Drive and Save Life Week was celebrated by the NSS unit of Dr. Kanailal Bhattacharyya College on 3.03.2022 in collaboration with Howrah Jagacha P.S. 1<sup>st</sup> and 2<sup>nd</sup> officer of Jagacha Police Station along with Traffic Police Officer of the area were present on the occasion. 70 NSS Volunteers, Teachers, Non-Teaching Staff and Principal of the college actively took part in the event tracking down the vehicles noting their number and warning the people breaking the law.