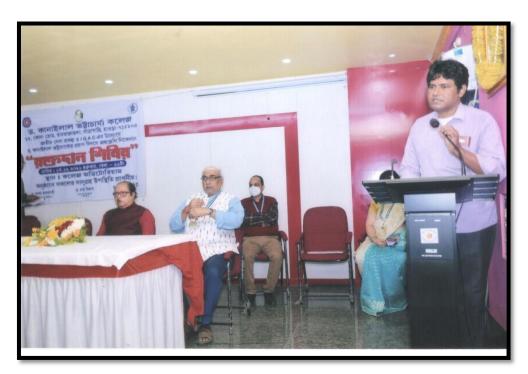

# Covid-19 Awareness Online Programme for Students on 15.11.2021

Jointly Covid-19 Awareness Online Programme for Students | Jointly Organized by NSS Unit Dr. Kanailal Bhattacharyya College and IQAC. For Honours and General Students of 1st Semester, 3rd Semester and 5th Semester Academic Year

2021-2022

Authenticated