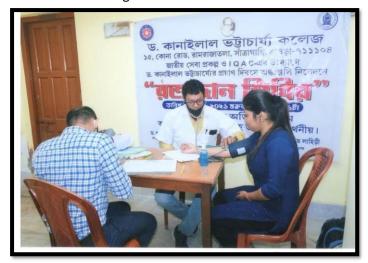

# Safe Drive and Save Life Week

Safe Drive and Save Life Week was celebrated by the NSS unit of Dr. Kanailal Bhattacharyya College on 3.03.2022 in collaboration with Howrah Jagacha P.S. 1<sup>st</sup> and 2<sup>nd</sup> officer of Jagacha Police Station along with Traffic Police Officer of the area were present on the occasion. 70 NSS Volunteers, Teachers, Non-Teaching Staff and Principal of the college actively took part in the event tracking down the vehicles noting their number and warning the people breaking the law.