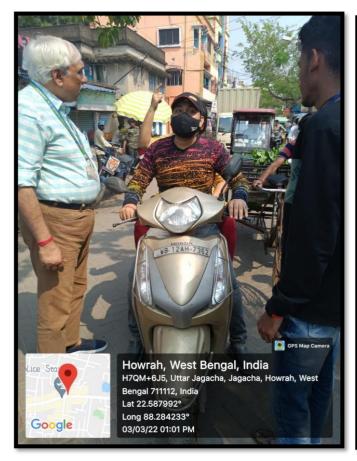

# Safe Drive and Save Life Week

Safe Drive and Save Life Week was celebrated by the NSS unit of Dr. Kanailal Bhattacharyya College on 3.03.2022 in collaboration with Howrah Jagacha P.S. 1<sup>st</sup> and 2<sup>nd</sup> officer of Jagacha Police Station along with Traffic Police Officer of the area were present on the occasion. 70 NSS Volunteers, Teachers, Non-Teaching Staff and Principal of the college actively took part in the event tracking down the vehicles noting their number and warning the people breaking the law.