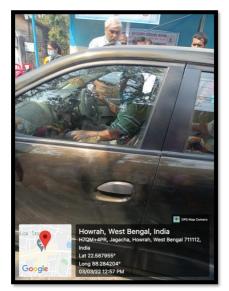

# Safe Drive and Save Life Week

Safe Drive and Save Life Week was celebrated by the NSS unit of Dr. Kanailal Bhattacharyya College on 3.03.2022 in collaboration with Howrah Jagacha P.S. 1<sup>st</sup> and 2<sup>nd</sup> officer of Jagacha Police Station along with Traffic Police Officer of the area were present on the occasion. 70 NSS Volunteers, Teachers, Non-Teaching Staff and Principal of the college actively took part in the event tracking down the vehicles noting their number and warning the people breaking the law.