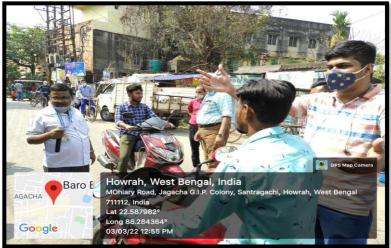

# Safe Drive and Save Life Week

Safe Drive and Save Life Week was celebrated by the NSS unit of Dr. Kanailal Bhattacharyya College on 3.03.2022 in collaboration with Howrah Jagacha P.S. 1<sup>st</sup> and 2<sup>nd</sup> officer of Jagacha Police Station along with Traffic Police Officer of the area were present on the occasion. 70 NSS Volunteers, Teachers, Non-Teaching Staff and Principal of the college actively took part in the event tracking down the vehicles noting their number and warning the people breaking the law.