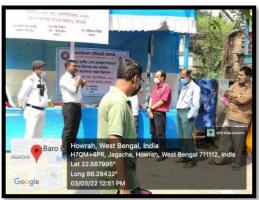

# Safe Drive and Save Life Week

Safe Drive and Save Life Week was celebrated by the NSS unit of Dr. Kanailal Bhattacharyya College on 3.03.2022 in collaboration with Howrah Jagacha P.S. 1<sup>st</sup> and 2<sup>nd</sup> officer of Jagacha Police Station along with Traffic Police Officer of the area were present on the occasion. 70 NSS Volunteers, Teachers, Non-Teaching Staff and Principal of the college actively took part in the event tracking down the vehicles noting their number and warning the people breaking the law.