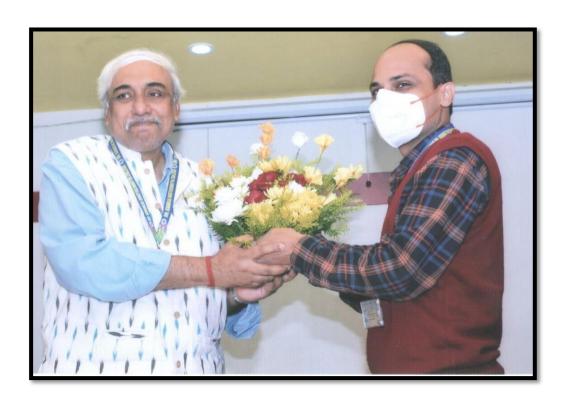

Date: 17.12.2021

Dr. Samir Kumar Naskar Sports In-Charge Felicitating Principal Dr. Kaustubh Lahiri At The Blood Donation Camp

Authenticated Or Kanallal Bhattacharyya College