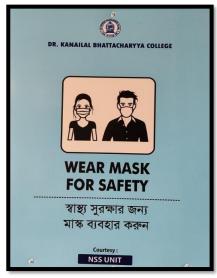

## COLLEGE STUDENS SAFETY AWARENESS PROGRAMME REGARDING COVID-19 ITS **RULES AND REGULATIONS**

15/9/2021

A webinar was organised on Covid Awareness Programme Regarding Taking Measures For Safety Was Arranged By NSS Unit Through Poster Presentation And Awareness Programme Online On 15/9/21 By NSS Programme Officer. Students Were Made Aware Of the Rules And Regulations To Be Followed After The Re-Opening Of College After Lockdown