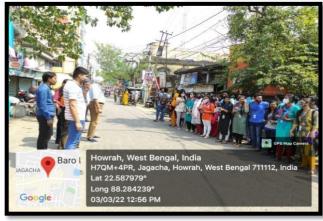

# Safe Drive and Save Life Week

Safe Drive and Save Life Week was celebrated by the NSS unit of Dr. Kanailal Bhattacharyya College on 3.03.2022 in collaboration with Howrah Jagacha P.S. 1<sup>st</sup> and 2<sup>nd</sup> officer of Jagacha Police Station along with Traffic Police Officer of the area were present on the occasion. 70 NSS Volunteers, Teachers, Non-Teaching Staff and Principal of the college actively took part in the event tracking down the vehicles noting their number and warning the people breaking the law.