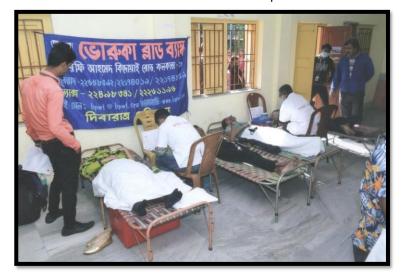

## BLOOD DONATION CAMP AND ENDOWMENTS GIVING CEREMONY (17/12/21)

Blood Donation Camp and Endowments Giving Ceremony was organized on 17/12/21 on the birth anniversary of minister and founder of the college late dr. kanailal Bhattacharya . honorable principal dr. Kaustubh Lahiri and 48 students donated blood on this noble occasion. The programme was inaugurated by honourable G.B member Sri. Brojen Sanyal and key note address was delivered by honorable principal dr. Kaustubh Lahiri. The second half the session was chaired by honorable G.B member and eminent zoologist Dr. Swapan Kumar Das. Almost 50 meritorious students were awarded for excellence in final B.A, B.S.C examination.

## Doctor Checking Blood Pressure Before Blood Donation

Students Registering In The Blood Donation Camp

Authenticated

## Blood Donors at The Camp

Blood Donors at The Camp

Authenticated