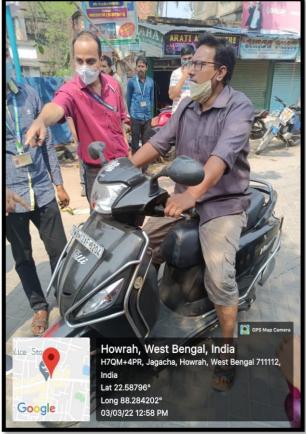

# Safe Drive and Save Life Week

Safe Drive and Save Life Week was celebrated by the NSS unit of Dr. Kanailal Bhattacharyya College on 3.03.2022 in collaboration with Howrah Jagacha P.S. 1<sup>st</sup> and 2<sup>nd</sup> officer of Jagacha Police Station along with Traffic Police Officer of the area were present on the occasion. 70 NSS Volunteers, Teachers, Non-Teaching Staff and Principal of the college actively took part in the event tracking down the vehicles noting their number and warning the people breaking the law.