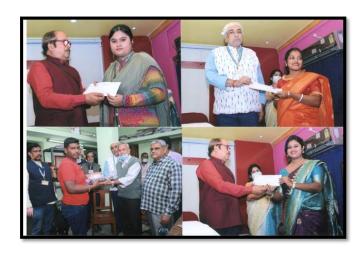

## BLOOD DONATION CAMP AND ENDOWMENTS GIVING CEREMONY (17/12/21)

Blood Donation Camp and Endowments Giving Ceremony was organized on 17/12/21 on the birth anniversary of minister and founder of the college late dr. kanailal Bhattacharya . honorable principal dr. Kaustubh Lahiri and 48 students donated blood on this noble occasion. The programme was inaugurated by honourable G.B member Sri. Brojen Sanyal and key note address was delivered by honorable principal dr. Kaustubh Lahiri. The second half the session was chaired by honorable G.B member and eminent zoologist Dr. Swapan Kumar Das. Almost 50 meritorious students were awarded for excellence in final B.A, B.S.C examination.

Honourable GB member Sri. Brojen Sanyal Garlanding the bust statue of Dr. Kanailal Bhattacharya and Principal Dr. Kaustubh Lahiri at the ocassion

Authenticated

Principal Or Kanailai Bhattacharyya College