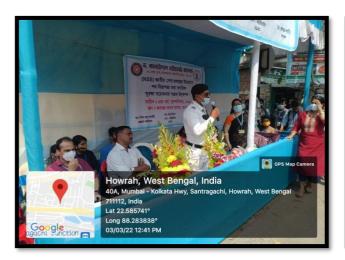

# Safe Drive and Save Life Week

Safe Drive and Save Life Week was celebrated by the NSS unit of Dr. Kanailal Bhattacharyya College on 3.03.2022 in collaboration with Howrah Jagacha P.S. 1<sup>st</sup> and 2<sup>nd</sup> officer of Jagacha Police Station along with Traffic Police Officer of the area were present on the occasion. 70 NSS Volunteers, Teachers, Non-Teaching Staff and Principal of the college actively took part in the event tracking down the vehicles noting their number and warning the people breaking the law.