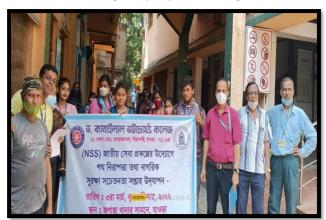

## COLLEGE STUDENS SAFETY AWARENESS PROGRAMME REGARDING COVID-19 ITS **RULES AND REGULATIONS**

15/9/2021

A webinar was organised on Covid Awareness Programme Regarding Taking Measures For Safety Was Arranged By NSS Unit Through Poster Presentation And Awareness Programme Online On 15/9/21 By NSS Programme Officer. Students Were Made Aware Of the Rules And Regulations To Be Followed After The Re-Opening Of College After Lockdown