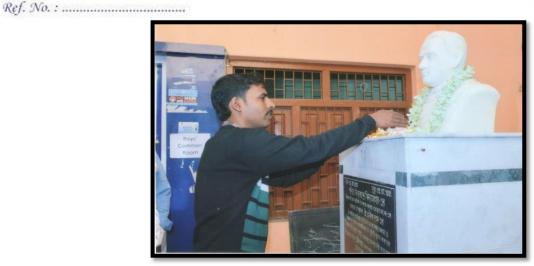

## BLOOD DONATION CAMP AND ENDOWMENTS GIVING CEREMONY (17/12/21)

Blood Donation Camp and Endowments Giving Ceremony was organized on 17/12/21 on the birth anniversary of minister and founder of the college late dr. kanailal Bhattacharya . honorable principal dr. Kaustubh Lahiri and 48 students donated blood on this noble occasion. The programme was inaugurated by honourable G.B member Sri. Brojen Sanyal and key note address was delivered by honorable principal dr. Kaustubh Lahiri. The second half the session was chaired by honorable G.B member and eminent zoologist Dr. Swapan Kumar Das. Almost 50 meritorious students were awarded for excellence in final B.A, B.S.C examination.

Honourable GB member Sri. Brojen Sanyal Garlanding the bust statue of Dr. Kanailal Bhattacharya and Principal Dr. Kaustubh Lahiri at the ocassion

Authenticated

Principal Or Kanailai Bhattacharyya College