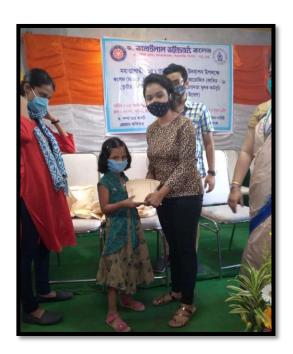

# **GANDHI JAYANTI PROGRAMME**

(02/10/21)

NSS Unit Of The College Celebrated Gandhi Jayanti On 02/10/21 .Teachers And 5. NSS Volunteers Of The College Visited Howrah, Ward No.37 For Covid-19 Awareness Programme Specially Arranged For The Children Of The Backward classes Keeping In mind on coming effect of The 3<sup>rd</sup> Wave Of Covid-19, Which Was Alarming for The Children. Dr. Pratha Pratim Pal, General Physician Of The Local Howrah Area Visited The Ward And alerted The Parents For The Purpose. The NSS Volunteers from the College Distributed Health Drinks, Sanitizer & Masks to 50 Children of the Ward.

- Beneficiaries 50 Children of Howrah Ward No.37.
- Nss Volunteers Were Made Aware Of Their Social & Civic Responsibility.
- Made Aware Of Their Competence Required For Group Living & Sharing Of Responsibilities.