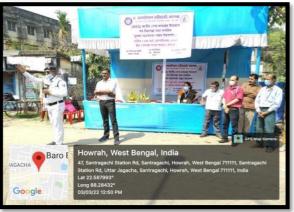

# Safe Drive and Save Life Week

Safe Drive and Save Life Week was celebrated by the NSS unit of Dr. Kanailal Bhattacharyya College on 3.03.2022 in collaboration with Howrah Jagacha P.S. 1<sup>st</sup> and 2<sup>nd</sup> officer of Jagacha Police Station along with Traffic Police Officer of the area were present on the occasion. 70 NSS Volunteers, Teachers, Non-Teaching Staff and Principal of the college actively took part in the event tracking down the vehicles noting their number and warning the people breaking the law.