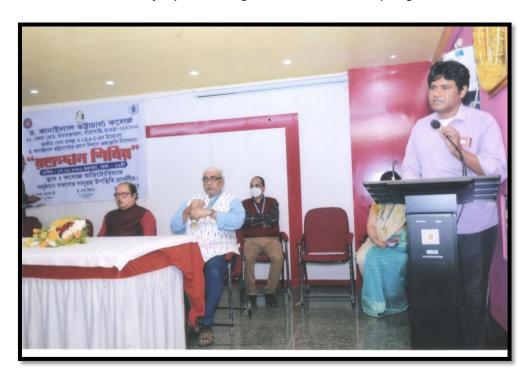

# Covid-19 Awareness Online Programme for Students on 15.11.2021

Jointly Covid-19 Awareness Online Programme for Students | Jointly Organized by NSS Unit Dr. Kanailal Bhattacharyya College and IQAC. For Honours and General Students of 1st Semester, 3rd Semester and 5th Semester Academic Year

2021-2022

Authenticated