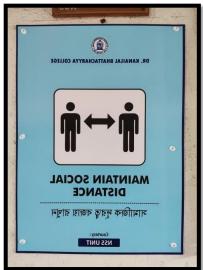

### COLLEGE STUDENS SAFETY AWARENESS PROGRAMME REGARDING COVID-19 ITS **RULES AND REGULATIONS**

15/9/2021

A webinar was organised on Covid Awareness Programme Regarding Taking Measures For Safety Was Arranged By NSS Unit Through Poster Presentation And Awareness Programme Online On 15/9/21 By NSS Programme Officer. Students Were Made Aware Of the Rules And Regulations To Be Followed After The Re-Opening Of College After Lockdown

# **GANDHI JAYANTI PROGRAMME**

(02/10/21)

NSS Unit Of The College Celebrated Gandhi Jayanti On 02/10/21 . Teachers And 5. NSS Volunteers Of The College Visited Howrah, Ward No.37 For Covid-19 Awareness Programme Specially Arranged For The Children Of The Backward classes Keeping In mind on coming effect of The 3<sup>rd</sup> Wave Of Covid-19, Which Was Alarming for The Children. Dr. Pratha Pratim Pal, General Physician Of The Local Howrah Area Visited The Ward And alerted The Parents For The Purpose. The NSS Volunteers from the College Distributed Health Drinks, Sanitizer & Masks to 50 Children of the Ward.