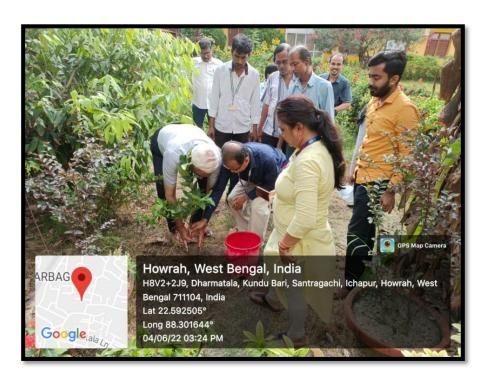

# **GANDHI JAYANTI PROGRAMME**

(02/10/21)

NSS Unit Of The College Celebrated Gandhi Jayanti On 02/10/21 . Teachers And 5. NSS Volunteers Of The College Visited Howrah, Ward No.37 For Covid-19 Awareness Programme Specially Arranged For The Children Of The Backward classes Keeping In mind on coming effect of The 3<sup>rd</sup> Wave Of Covid-19, Which Was Alarming for The Children. Dr. Pratha Pratim Pal, General Physician Of The Local Howrah Area Visited The Ward And alerted The Parents For The Purpose. The NSS Volunteers from the College Distributed Health Drinks, Sanitizer & Masks to 50 Children of the Ward.

- Beneficiaries 50 Children of Howrah Ward No.37.
- Nss Volunteers Were Made Aware Of Their Social & Civic Responsibility.
- Made Aware Of Their Competence Required For Group Living & Sharing Of Responsibilities.