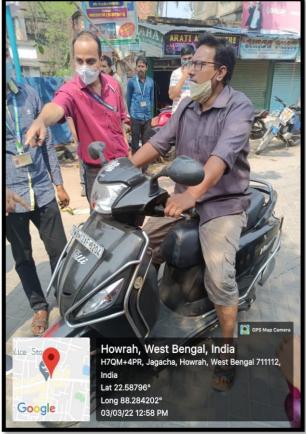

## Safe Drive and Save Life Week

Safe Drive and Save Life Week was celebrated by the NSS unit of Dr. Kanailal Bhattacharyya College on 3.03.2022 in collaboration with Howrah Jagacha P.S. 1<sup>st</sup> and 2<sup>nd</sup> officer of Jagacha Police Station along with Traffic Police Officer of the area were present on the occasion. 70 NSS Volunteers, Teachers, Non-Teaching Staff and Principal of the college actively took part in the event tracking down the vehicles noting their number and warning the people breaking the law.