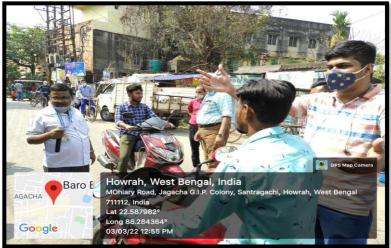

## Safe Drive and Save Life Week

Safe Drive and Save Life Week was celebrated by the NSS unit of Dr. Kanailal Bhattacharyya College on 3.03.2022 in collaboration with Howrah Jagacha P.S. 1<sup>st</sup> and 2<sup>nd</sup> officer of Jagacha Police Station along with Traffic Police Officer of the area were present on the occasion. 70 NSS Volunteers, Teachers, Non-Teaching Staff and Principal of the college actively took part in the event tracking down the vehicles noting their number and warning the people breaking the law.