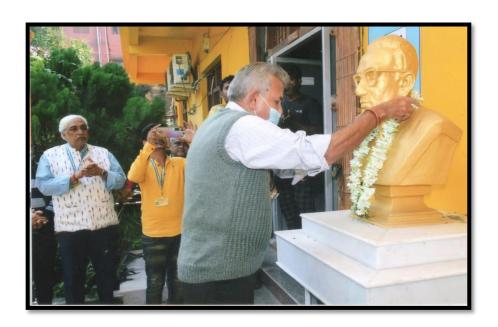

### **BLOOD DONATION CAMP AND ENDOWMENTS GIVING CEREMONY** (17/12/21)

Blood Donation Camp and Endowments Giving Ceremony was organized on 17/12/21 on the birth anniversary of minister and founder of the college late dr. kanailal Bhattacharya . honorable principal dr. Kaustubh Lahiri and 48 students donated blood on this noble occasion. The programme was inaugurated by honourable G.B member Sri. Brojen Sanyal and key note address was delivered by honorable principal dr. Kaustubh Lahiri. The second half the session was chaired by honorable G.B member and eminent zoologist Dr. Swapan Kumar Das. Almost 50 meritorious students were awarded for excellence in final B.A, B.S.C examination.

Honourable GB member Sri. Brojen Sanyal Garlanding the bust statue of Dr. Kanailal Bhattacharya and Principal Dr. Kaustubh Lahiri at the ocassion

Authenticated

Principal Or Kanailai Bhattacharyya College