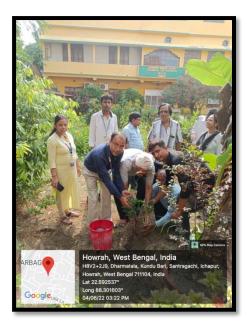

creating the awareness of making the environment and surroundings green and clean. Plants like lemon and pear were planted planting of trees and saplings helping maintaining the Eco-System. Students were made aware of planting trees and maintaining Eco-Friendly Atmosphere for their future.



College principal Dr.KaustubhLahiri and SBI RamrajatalaBranch Manager Mr.RanjanLahaalong with Deputy Manager TanusreeChowdhuryplanting saplings on the ocassion.

Authenticated



### **NSS UNIT**

15, Kona Road, Ramrajatala, P.O. - Santragachi, Howrah - 711 104

**NSS Programme Officer** Dr. Sampa Ray Bagchi Mob.: 9836569066

Email ID: raybagchisampa2005@gmail.com

Phone No.: 2627-2490 Fax: 91-33-2627-3241 E-mail ID: klb.college@gmail.com Website: www.drklbcollege.ac.in

Date: ..... Ref. No.: .....



College principal Dr. KaustubhLahiri and SBI RamrajatalaBranch Manager Mr.RanjanLahaalong with Deputy Manager TanusreeChowdhury, non-teaching staff AnupamSadhukhanplanting saplings on the ocassion.



College principal Dr. KaustubhLahiri and SBI Ramrajatala Branch Manager Mr.RanjanLaha along with Deputy Manager TanusreeChowdhury, non-teaching staff SurajRay, Kinkar Ghosh, Tarak Das, Suman Pakhira, Pallab Bhattacharya planting saplings on the ocassion.

Authenticated

Principal Or Kanailal Bhattacharyya College



### **NSS UNIT**

15, Kona Road, Ramrajatala, P.O. - Santragachi, Howrah - 711 104

Phone No.: 2627-2490 Fax: 91-33-2627-3241 E-mail ID: klb.college@gmail.com

Date: .....

Website: www.drklbcollege.ac.in

NSS Programme Officer Dr. Sampa Ray Bagchi Mob.: 9836569066

Email ID: ra