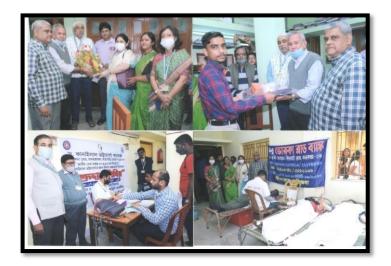

### **BLOOD DONATION CAMP AND ENDOWMENTS GIVING CEREMONY** (17/12/21)

Blood Donation Camp and Endowments Giving Ceremony was organized on 17/12/21 on the birth anniversary of minister and founder of the college late dr. kanailal Bhattacharya . honorable principal dr. Kaustubh Lahiri and 48 students donated blood on this noble occasion. The programme was inaugurated by honourable G.B member Sri. Brojen Sanyal and key note address was delivered by honorable principal dr. Kaustubh Lahiri. The second half the session was chaired by honorable G.B member and eminent zoologist Dr. Swapan Kumar Das. Almost 50 meritorious students were awarded for excellence in final B.A, B.S.C examination.

Honourable GB member Sri. Brojen Sanyal Garlanding the bust statue of Dr. Kanailal Bhattacharya and Principal Dr. Kaustubh Lahiri at the ocassion

Authenticated

Principal Or Kanailai Bhattacharyya College

Website: www.drklbcollege.ac.in

Date: .....

Ref. No. : .....

Sri. Suraj roy Garlanding the bust statue of Vidyasagar

IQAC CO ORDINATOR DR. MANTU BISWAS ADDRESSING THE STUDENT **ENDOWMENT CEREMONY** 

Authenticated

Date: 17.12.2021

Dr. Samir Kumar Naskar Sports In-Charge Felicitating Principal Dr. Kaustubh Lahiri At The Blood Donation Camp

Authenticated Or Kanallal Bhattacharyya College