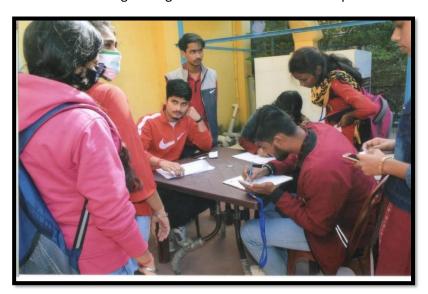

## Safe Drive and Save Life Week

Safe Drive and Save Life Week was celebrated by the NSS unit of Dr. Kanailal Bhattacharyya College on 3.03.2022 in collaboration with Howrah Jagacha P.S. 1<sup>st</sup> and 2<sup>nd</sup> officer of Jagacha Police Station along with Traffic Police Officer of the area were present on the occasion. 70 NSS Volunteers, Teachers, Non-Teaching Staff and Principal of the college actively took part in the event tracking down the vehicles noting their number and warning the people breaking the law.