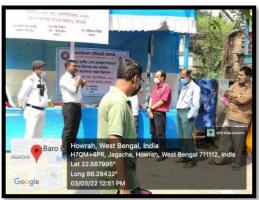

## Safe Drive and Save Life Week

Safe Drive and Save Life Week was celebrated by the NSS unit of Dr. Kanailal Bhattacharyya College on 3.03.2022 in collaboration with Howrah Jagacha P.S. 1<sup>st</sup> and 2<sup>nd</sup> officer of Jagacha Police Station along with Traffic Police Officer of the area were present on the occasion. 70 NSS Volunteers, Teachers, Non-Teaching Staff and Principal of the college actively took part in the event tracking down the vehicles noting their number and warning the people breaking the law.