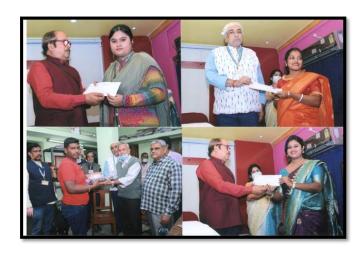

### **BLOOD DONATION CAMP AND ENDOWMENTS GIVING CEREMONY** (17/12/21)

Blood Donation Camp and Endowments Giving Ceremony was organized on 17/12/21 on the birth anniversary of minister and founder of the college late dr. kanailal Bhattacharya . honorable principal dr. Kaustubh Lahiri and 48 students donated blood on this noble occasion. The programme was inaugurated by honourable G.B member Sri. Brojen Sanyal and key note address was delivered by honorable principal dr. Kaustubh Lahiri. The second half the session was chaired by honorable G.B member and eminent zoologist Dr. Swapan Kumar Das. Almost 50 meritorious students were awarded for excellence in final B.A, B.S.C examination.

Email ID: raybagchisampa2005@gmail.com

Ref. No.:....

HONORABLE GB MEMBER DR. SWAPAN KUMAR DAS AND PRINCIPAL DR. KAUSTUBH LAHIRI AT STUDENT ENDOWMENT PROGRAMME

HONORABLE GB MEMBERS SRI. BROJEN SANYAL AND DR. SWAPAN KUMAR DAS PRINCIPAL DR. KAUSTUBH LAHIRI AWARDING THE STUDENTS