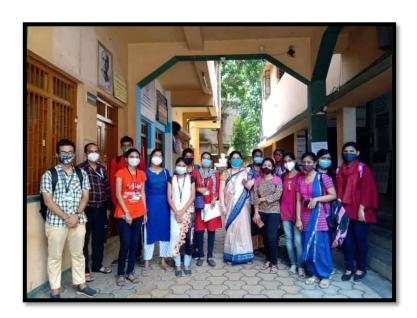

### COLLEGE STUDENS SAFETY AWARENESS PROGRAMME REGARDING COVID-19 ITS **RULES AND REGULATIONS**

15/9/2021

A webinar was organised on Covid Awareness Programme Regarding Taking Measures For Safety Was Arranged By NSS Unit Through Poster Presentation And Awareness Programme Online On 15/9/21 By NSS Programme Officer. Students Were Made Aware Of the Rules And Regulations To Be Followed After The Re-Opening Of College After Lockdown