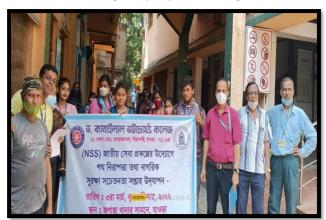

## Safe Drive and Save Life Week

Safe Drive and Save Life Week was celebrated by the NSS unit of Dr. Kanailal Bhattacharyya College on 3.03.2022 in collaboration with Howrah Jagacha P.S. 1<sup>st</sup> and 2<sup>nd</sup> officer of Jagacha Police Station along with Traffic Police Officer of the area were present on the occasion. 70 NSS Volunteers, Teachers, Non-Teaching Staff and Principal of the college actively took part in the event tracking down the vehicles noting their number and warning the people breaking the law.