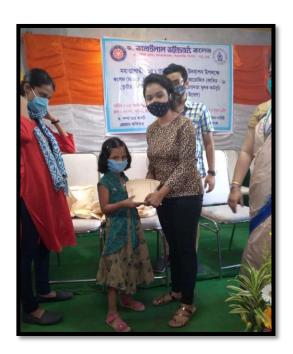

# **GANDHI JAYANTI PROGRAMME**

(02/10/21)

NSS Unit Of The College Celebrated Gandhi Jayanti On 02/10/21 . Teachers And 5. NSS Volunteers Of The College Visited Howrah, Ward No.37 For Covid-19 Awareness Programme Specially Arranged For The Children Of The Backward classes Keeping In mind on coming effect of The 3<sup>rd</sup> Wave Of Covid-19, Which Was Alarming for The Children. Dr. Pratha Pratim Pal, General Physician Of The Local Howrah Area Visited The Ward And alerted The Parents For The Purpose. The NSS Volunteers from the College Distributed Health Drinks, Sanitizer & Masks to 50 Children of the Ward.

- Beneficiaries 50 Children of Howrah Ward No.37.
- Nss Volunteers Were Made Aware Of Their Social & Civic Responsibility.
- Made Aware Of Their Competence Required For Group Living & Sharing Of Responsibilities.