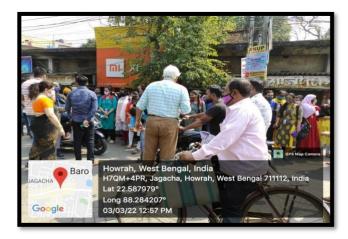

## Safe Drive and Save Life Week

Safe Drive and Save Life Week was celebrated by the NSS unit of Dr. Kanailal Bhattacharyya College on 3.03.2022 in collaboration with Howrah Jagacha P.S. 1<sup>st</sup> and 2<sup>nd</sup> officer of Jagacha Police Station along with Traffic Police Officer of the area were present on the occasion. 70 NSS Volunteers, Teachers, Non-Teaching Staff and Principal of the college actively took part in the event tracking down the vehicles noting their number and warning the people breaking the law.