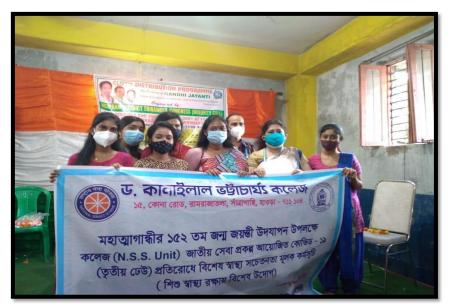

# **GANDHI JAYANTI PROGRAMME**

(02/10/21)

NSS Unit Of The College Celebrated Gandhi Jayanti On 02/10/21 . Teachers And 5. NSS Volunteers Of The College Visited Howrah, Ward No.37 For Covid-19 Awareness Programme Specially Arranged For The Children Of The Backward classes Keeping In mind on coming effect of The 3<sup>rd</sup> Wave Of Covid-19, Which Was Alarming for The Children. Dr. Pratha Pratim Pal, General Physician Of The Local Howrah Area Visited The Ward And alerted The Parents For The Purpose. The NSS Volunteers from the College Distributed Health Drinks, Sanitizer & Masks to 50 Children of the Ward.

- Beneficiaries 50 Children of Howrah Ward No.37.
- Nss Volunteers Were Made Aware Of Their Social & Civic Responsibility.
- Made Aware Of Their Competence Required For Group Living & Sharing Of Responsibilities.