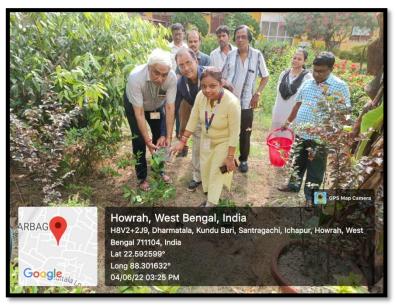

tacharyya College



### **NSS UNIT**

15, Kona Road, Ramrajatala, P.O. - Santragachi, Howrah - 711 104

Phone No.: 2627-2490 Fax: 91-33-2627-3241 E-mail ID: klb.college@gmail.com

Date: .....

Website: www.drklbcollege.ac.in

NSS Programme Officer Dr. Sampa Ray Bagchi Mob.: 9836569066

Email ID: raybagchisampa2005@gmail.com

|    |    | 100 |     |      |  |  |
|----|----|-----|-----|------|--|--|
| æ  | 2  | v.  | -61 | Vice |  |  |
| 'n | 10 | ١.  | -3  | VU.  |  |  |

College principal Dr.KaustubhLahiri and SBI Ramrajatala Branch Manager Mr.RanjanLaha along with Deputy Manager TanusreeChowdhury, planting saplings Dr. Samir Kumar Naskar, Dr.SudiptaBhowmick and Dr.Prabir Kumar Sanki nonteaching staff SurajRay, Kinkar Ghosh, Tarak Das, Suman Pakhira, Pallab Bhattacharya at the ocassion.





Authenticated



### **NSS UNIT**

15, Kona Road, Ramrajatala, P.O. - Santragachi, Howrah - 711 104

- 711 104 Phone No. : 2627-2490

13, Kona Koau, Kamrajatala, F.O. - Samragacin, Howran - 711 10

Fax: 91-33-2627-3241
E-mail ID: klb.college@gmail.com
Website: www.drklbcollege.ac.in

NSS Programme Officer Dr. Sampa Ray Bagchi Mob.: 9836569066

Email ID: raybagchisampa2005@gmail.com

| Ref. No. :                                  | Date: |
|---------------------------------------------|-------|
| (4) 2 · c · · · · · · · · · · · · · · · · · |       |

College principal Dr.KaustubhLahiri and SBI Ramrajatala Branch Manager Mr.RanjanLaha along with Deputy Manager TanusreeChowdhury, planting saplings Dr. Samir Kumar Naskar, Dr.SudiptaBhowmick and Dr.Prabir Kumar Sanki non-teaching staff Suraj