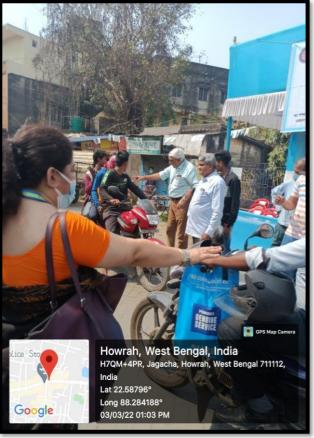

## Safe Drive and Save Life Week

Safe Drive and Save Life Week was celebrated by the NSS unit of Dr. Kanailal Bhattacharyya College on 3.03.2022 in collaboration with Howrah Jagacha P.S. 1<sup>st</sup> and 2<sup>nd</sup> officer of Jagacha Police Station along with Traffic Police Officer of the area were present on the occasion. 70 NSS Volunteers, Teachers, Non-Teaching Staff and Principal of the college actively took part in the event tracking down the vehicles noting their number and warning the people breaking the law.