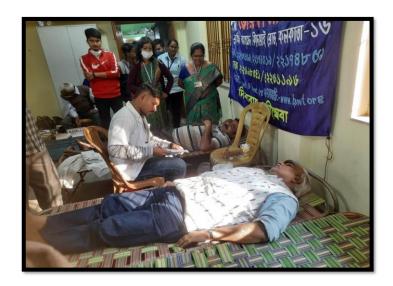

### **BLOOD DONATION CAMP AND ENDOWMENTS GIVING CEREMONY** (17/12/21)

Blood Donation Camp and Endowments Giving Ceremony was organized on 17/12/21 on the birth anniversary of minister and founder of the college late dr. kanailal Bhattacharya . honorable principal dr. Kaustubh Lahiri and 48 students donated blood on this noble occasion. The programme was inaugurated by honourable G.B member Sri. Brojen Sanyal and key note address was delivered by honorable principal dr. Kaustubh Lahiri. The second half the session was chaired by honorable G.B member and eminent zoologist Dr. Swapan Kumar Das. Almost 50 meritorious students were awarded for excellence in final B.A, B.S.C examination.

### Doctor Checking Blood Pressure Before Blood Donation

Students Registering In The Blood Donation Camp

Authenticated