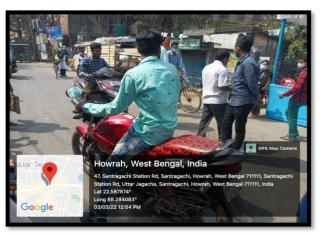

## Safe Drive and Save Life Week

Safe Drive and Save Life Week was celebrated by the NSS unit of Dr. Kanailal Bhattacharyya College on 3.03.2022 in collaboration with Howrah Jagacha P.S. 1<sup>st</sup> and 2<sup>nd</sup> officer of Jagacha Police Station along with Traffic Police Officer of the area were present on the occasion. 70 NSS Volunteers, Teachers, Non-Teaching Staff and Principal of the college actively took part in the event tracking down the vehicles noting their number and warning the people breaking the law.