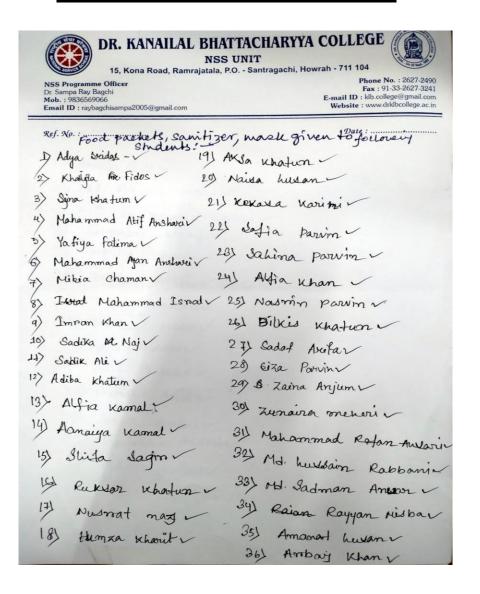

# **GANDHI JAYANTI PROGRAMME**

(02/10/21)

NSS Unit Of The College Celebrated Gandhi Jayanti On 02/10/21 . Teachers And 5. NSS Volunteers Of The College Visited Howrah, Ward No.37 For Covid-19 Awareness Programme Specially Arranged For The Children Of The Backward classes Keeping In mind on coming effect of The 3<sup>rd</sup> Wave Of Covid-19, Which Was Alarming for The Children. Dr. Pratha Pratim Pal, General Physician Of The Local Howrah Area Visited The Ward And alerted The Parents For The Purpose. The NSS Volunteers from the College Distributed Health Drinks, Sanitizer & Masks to 50 Children of the Ward.

- Beneficiaries 50 Children of Howrah Ward No.37.
- Nss Volunteers Were Made Aware Of Their Social & Civic Responsibility.
- Made Aware Of Their Competence Required For Group Living & Sharing Of Responsibilities.