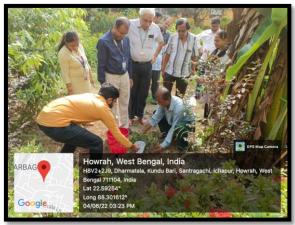

# **GANDHI JAYANTI PROGRAMME**

(02/10/21)

NSS Unit Of The College Celebrated Gandhi Jayanti On 02/10/21 . Teachers And 5. NSS Volunteers Of The College Visited Howrah, Ward No.37 For Covid-19 Awareness Programme Specially Arranged For The Children Of The Backward classes Keeping In mind on coming effect of The 3<sup>rd</sup> Wave Of Covid-19, Which Was Alarming for The Children. Dr. Pratha Pratim Pal, General Physician Of The Local Howrah Area Visited The Ward And alerted The Parents For The Purpose. The NSS Volunteers from the College Distributed Health Drinks, Sanitizer & Masks to 50 Children of the Ward.

- Beneficiaries 50 Children of Howrah Ward No.37.
- Nss Volunteers Were Made Aware Of Their Social & Civic Responsibility.
- Made Aware Of Their Competence Required For Group Living & Sharing Of Responsibilities.