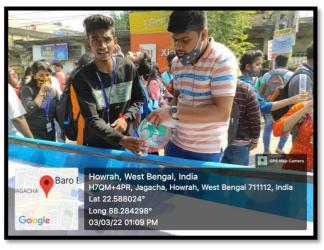

## Safe Drive and Save Life Week

Safe Drive and Save Life Week was celebrated by the NSS unit of Dr. Kanailal Bhattacharyya College on 3.03.2022 in collaboration with Howrah Jagacha P.S. 1<sup>st</sup> and 2<sup>nd</sup> officer of Jagacha Police Station along with Traffic Police Officer of the area were present on the occasion. 70 NSS Volunteers, Teachers, Non-Teaching Staff and Principal of the college actively took part in the event tracking down the vehicles noting their number and warning the people breaking the law.