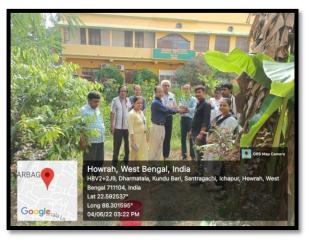

# **GANDHI JAYANTI PROGRAMME**

(02/10/21)

NSS Unit Of The College Celebrated Gandhi Jayanti On 02/10/21 . Teachers And 5. NSS Volunteers Of The College Visited Howrah, Ward No.37 For Covid-19 Awareness Programme Specially Arranged For The Children Of The Backward classes Keeping In mind on coming effect of The 3<sup>rd</sup> Wave Of Covid-19, Which Was Alarming for The Children. Dr. Pratha Pratim Pal, General Physician Of The Local Howrah Area Visited The Ward And alerted The Parents For The Purpose. The NSS Volunteers from the College Distributed Health Drinks, Sanitizer & Masks to 50 Children of the Ward.

- Beneficiaries 50 Children of Howrah Ward No.37.
- Nss Volunteers Were Made Aware Of Their Social & Civic Responsibility.
- Made Aware Of Their Competence Required For Group Living & Sharing Of Responsibilities.