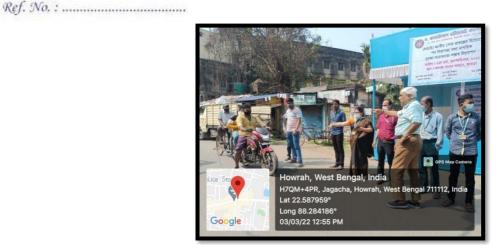

## Safe Drive and Save Life Week

Safe Drive and Save Life Week was celebrated by the NSS unit of Dr. Kanailal Bhattacharyya College on 3.03.2022 in collaboration with Howrah Jagacha P.S. 1<sup>st</sup> and 2<sup>nd</sup> officer of Jagacha Police Station along with Traffic Police Officer of the area were present on the occasion. 70 NSS Volunteers, Teachers, Non-Teaching Staff and Principal of the college actively took part in the event tracking down the vehicles noting their number and warning the people breaking the law.