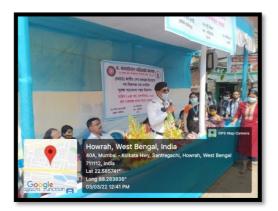

## Safe Drive and Save Life Week

Safe Drive and Save Life Week was celebrated by the NSS unit of Dr. Kanailal Bhattacharyya College on 3.03.2022 in collaboration with Howrah Jagacha P.S. 1<sup>st</sup> and 2<sup>nd</sup> officer of Jagacha Police Station along with Traffic Police Officer of the area were present on the occasion. 70 NSS Volunteers, Teachers, Non-Teaching Staff and Principal of the college actively took part in the event tracking down the vehicles noting their number and warning the people breaking the law.