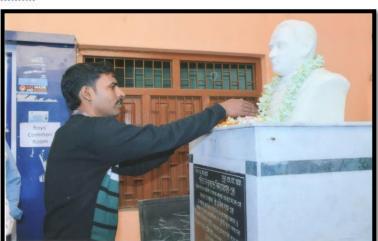

Website: www.drklbcollege.ac.in

Date: .....

Ref. No. : .....

Sri. Suraj roy Garlanding the bust statue of Vidyasagar

IQAC CO ORDINATOR DR. MANTU BISWAS ADDRESSING THE STUDENT **ENDOWMENT CEREMONY** 

Authenticated