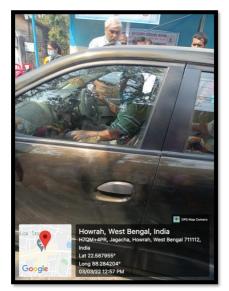

## Safe Drive and Save Life Week

Safe Drive and Save Life Week was celebrated by the NSS unit of Dr. Kanailal Bhattacharyya College on 3.03.2022 in collaboration with Howrah Jagacha P.S. 1<sup>st</sup> and 2<sup>nd</sup> officer of Jagacha Police Station along with Traffic Police Officer of the area were present on the occasion. 70 NSS Volunteers, Teachers, Non-Teaching Staff and Principal of the college actively took part in the event tracking down the vehicles noting their number and warning the people breaking the law.