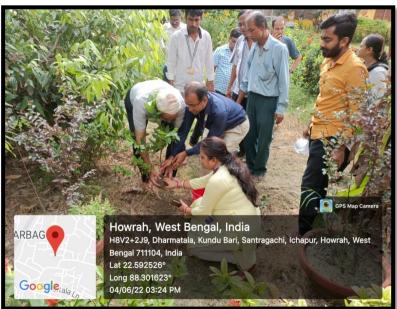

charyya College



### **NSS UNIT**

15, Kona Road, Ramrajatala, P.O. - Santragachi, Howrah - 711 104

Phone No.: 2627-2490 Fax: 91-33-2627-3241 E-mail ID: klb.college@gmail.com

Date: .....

Website: www.drklbcollege.ac.in

NSS Programme Officer Dr. Sampa Ray Bagchi Mob.: 9836569066

Email ID: raybagchisampa2005@gmail.com

|    |    | 100 |     |      |  |  |
|----|----|-----|-----|------|--|--|
| æ  | 2  | v.  | -61 | Vice |  |  |
| 'n | 10 | ١.  | -3  | VU.  |  |  |

College principal Dr.KaustubhLahiri and SBI Ramrajatala Branch Manager Mr.RanjanLaha along with Deputy Manager TanusreeChowdhury, planting saplings Dr. Samir Kumar Naskar, Dr.SudiptaBhowmick and Dr.Prabir Kumar Sanki nonteaching staff SurajRay, Kinkar Ghosh, Tarak Das, Suman Pakhira, Pallab Bhattacharya at the ocassion.





Authenticated



### **NSS UNIT**

15, Kona Road, Ramrajatala, P.O. - Santragachi, Howrah - 711 104

- 711 104 Phone No. : 2627-2490

13, Kona Koau, Kamrajatala, F.O. - Samragacin, Howran - 711 10

Fax: 91-33-2627-3241
E-mail ID: klb.college@gmail.com
Website: www.drklbcollege.ac.in

NSS Programme Officer Dr. Sampa Ray Bagchi Mob.: 9836569066

Email ID: raybagchisampa2005@gmail.com

| Ref. No. :                                  | Date: |
|---------------------------------------------|-------|
| (4) 2 · c · · · · · · · · · · · · · · · · · |       |

College principal Dr.KaustubhLahiri and SBI Ramrajatala Branch Manager Mr.RanjanLaha along with Deputy Manager TanusreeChowdhury, planting saplings Dr. Samir Kumar Naskar, Dr.SudiptaBhowmick and Dr.Prabir Kumar Sanki non-teaching staff SurajRa