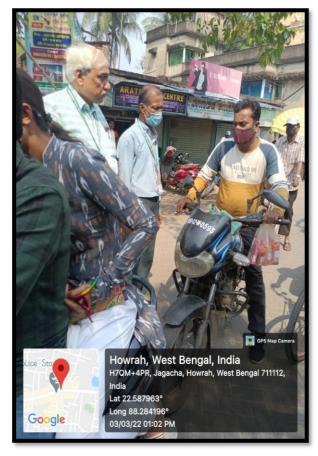

## Safe Drive and Save Life Week

Safe Drive and Save Life Week was celebrated by the NSS unit of Dr. Kanailal Bhattacharyya College on 3.03.2022 in collaboration with Howrah Jagacha P.S. 1<sup>st</sup> and 2<sup>nd</sup> officer of Jagacha Police Station along with Traffic Police Officer of the area were present on the occasion. 70 NSS Volunteers, Teachers, Non-Teaching Staff and Principal of the college actively took part in the event tracking down the vehicles noting their number and warning the people breaking the law.