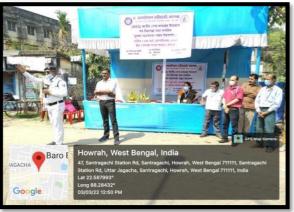

## Safe Drive and Save Life Week

Safe Drive and Save Life Week was celebrated by the NSS unit of Dr. Kanailal Bhattacharyya College on 3.03.2022 in collaboration with Howrah Jagacha P.S. 1<sup>st</sup> and 2<sup>nd</sup> officer of Jagacha Police Station along with Traffic Police Officer of the area were present on the occasion. 70 NSS Volunteers, Teachers, Non-Teaching Staff and Principal of the college actively took part in the event tracking down the vehicles noting their number and warning the people breaking the law.