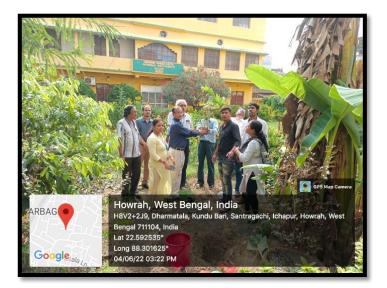

# **GANDHI JAYANTI PROGRAMME**

(02/10/21)

NSS Unit Of The College Celebrated Gandhi Jayanti On 02/10/21 . Teachers And 5. NSS Volunteers Of The College Visited Howrah, Ward No.37 For Covid-19 Awareness Programme Specially Arranged For The Children Of The Backward classes Keeping In mind on coming effect of The 3<sup>rd</sup> Wave Of Covid-19, Which Was Alarming for The Children. Dr. Pratha Pratim Pal, General Physician Of The Local Howrah Area Visited The Ward And alerted The Parents For The Purpose. The NSS Volunteers from the College Distributed Health Drinks, Sanitizer & Masks to 50 Children of the Ward.

- Beneficiaries 50 Children of Howrah Ward No.37.
- Nss Volunteers Were Made Aware Of Their Social & Civic Responsibility.
- Made Aware Of Their Competence Required For Group Living & Sharing Of Responsibilities.