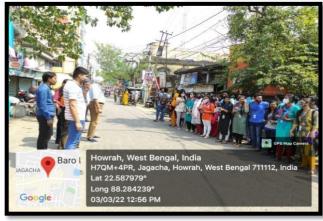

## Safe Drive and Save Life Week

Safe Drive and Save Life Week was celebrated by the NSS unit of Dr. Kanailal Bhattacharyya College on 3.03.2022 in collaboration with Howrah Jagacha P.S. 1<sup>st</sup> and 2<sup>nd</sup> officer of Jagacha Police Station along with Traffic Police Officer of the area were present on the occasion. 70 NSS Volunteers, Teachers, Non-Teaching Staff and Principal of the college actively took part in the event tracking down the vehicles noting their number and warning the people breaking the law.