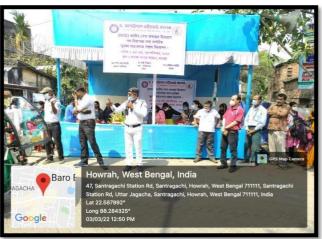

## Safe Drive and Save Life Week

Safe Drive and Save Life Week was celebrated by the NSS unit of Dr. Kanailal Bhattacharyya College on 3.03.2022 in collaboration with Howrah Jagacha P.S. 1<sup>st</sup> and 2<sup>nd</sup> officer of Jagacha Police Station along with Traffic Police Officer of the area were present on the occasion. 70 NSS Volunteers, Teachers, Non-Teaching Staff and Principal of the college actively took part in the event tracking down the vehicles noting their number and warning the people breaking the law.