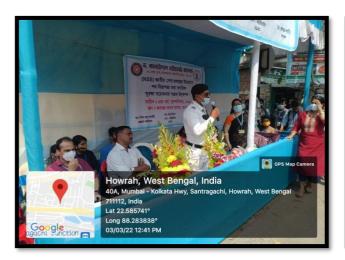

## Safe Drive and Save Life Week

Safe Drive and Save Life Week was celebrated by the NSS unit of Dr. Kanailal Bhattacharyya College on 3.03.2022 in collaboration with Howrah Jagacha P.S. 1<sup>st</sup> and 2<sup>nd</sup> officer of Jagacha Police Station along with Traffic Police Officer of the area were present on the occasion. 70 NSS Volunteers, Teachers, Non-Teaching Staff and Principal of the college actively took part in the event tracking down the vehicles noting their number and warning the people breaking the law.