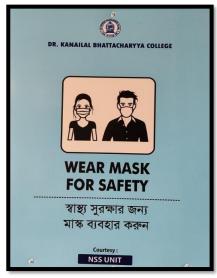

### COLLEGE STUDENS SAFETY AWARENESS PROGRAMME REGARDING COVID-19 ITS **RULES AND REGULATIONS**

15/9/2021

A webinar was organised on Covid Awareness Programme Regarding Taking Measures For Safety Was Arranged By NSS Unit Through Poster Presentation And Awareness Programme Online On 15/9/21 By NSS Programme Officer. Students Were Made Aware Of the Rules And Regulations To Be Followed After The Re-Opening Of College After Lockdown

# **GANDHI JAYANTI PROGRAMME**

(02/10/21)

NSS Unit Of The College Celebrated Gandhi Jayanti On 02/10/21 . Teachers And 5. NSS Volunteers Of The College Visited Howrah, Ward No.37 For Covid-19 Awareness Programme Specially Arranged For The Children Of The Backward classes Keeping In mind on coming effect of The 3<sup>rd</sup> Wave Of Covid-19, Which Was Alarming for The Children. Dr. Pratha Pratim Pal, General Physician Of The Local Howrah Area Visited The Ward And alerted The Parents For The Purpose. The NSS Volunteers from the College Distributed Health Drinks, Sanitizer & Masks to 50 Children of the Ward.