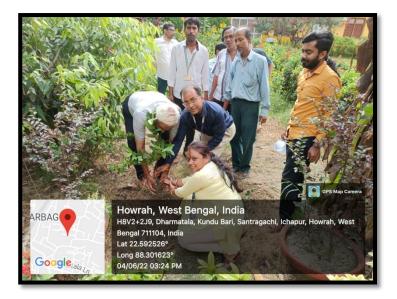

ere made aware of planting trees and maintaining Eco-Friendly Atmosphere for their future.



College principal Dr.KaustubhLahiri and SBI RamrajatalaBranch Manager Mr.RanjanLahaalong with Deputy Manager TanusreeChowdhuryplanting saplings on the ocassion.

Authenticated



### **NSS UNIT**

15, Kona Road, Ramrajatala, P.O. - Santragachi, Howrah - 711 104

**NSS Programme Officer** Dr. Sampa Ray Bagchi Mob.: 9836569066

Email ID: raybagchisampa2005@gmail.com

Phone No.: 2627-2490 Fax: 91-33-2627-3241 E-mail ID: klb.college@gmail.com Website: www.drklbcollege.ac.in

Date: ..... Ref. No.: .....



College principal Dr. KaustubhLahiri and SBI RamrajatalaBranch Manager Mr.RanjanLahaalong with Deputy Manager TanusreeChowdhury, non-teaching staff AnupamSadhukhanplanting saplings on the ocassion.



College principal Dr. KaustubhLahiri and SBI Ramrajatala Branch Manager Mr.RanjanLaha along with Deputy Manager TanusreeChowdhury, non-teaching staff SurajRay, Kinkar Ghosh, Tarak Das, Suman Pakhira, Pallab Bhattacharya planting saplings on the ocassion.

Authenticated

Principal Or Kanailal Bhattacharyya College



### **NSS UNIT**

15, Kona Road, Ramrajatala, P.O. - Santragachi, Howrah - 711 104

Phone No.: 2627-2490 Fax: 91-33-2627-3241 E-mail ID: klb.college@gmail.com

Date: .....

Website: www.drklbcollege.ac.in

NSS Programme Officer Dr. Sampa Ray Bagchi Mob.: 9836569066

Email ID: raybagchisampa2005@gmail.com

|    |    | 100 |     |      |  |  |
|----|----|-----|-----|------|--|--|
| æ  | 2  | v.  | -61 | Vice |  |  |
| 'n | 10 | ١.  | -3  | VU.  |  |  |

College principal Dr.Kau