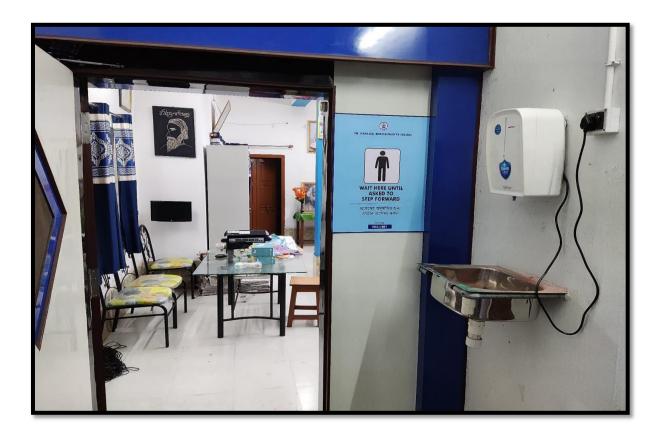

### COLLEGE STUDENS SAFETY AWARENESS PROGRAMME REGARDING COVID-19 ITS **RULES AND REGULATIONS**

15/9/2021

A webinar was organised on Covid Awareness Programme Regarding Taking Measures For Safety Was Arranged By NSS Unit Through Poster Presentation And Awareness Programme Online On 15/9/21 By NSS Programme Officer. Students Were Made Aware Of the Rules And Regulations To Be Followed After The Re-Opening Of College After Lockdown

# **GANDHI JAYANTI PROGRAMME**

(02/10/21)

NSS Unit Of The College Celebrated Gandhi Jayanti On 02/10/21 . Teachers And 5. NSS Volunteers Of The College Visited Howrah, Ward No.37 For Covid-19 Awareness Programme Specially Arranged For The Children Of The Backward classes Keeping In mind on coming effect of The 3<sup>rd</sup> Wave Of Covid-19, Which Was Alarming for The Children. Dr. Pratha Pratim Pal, General Physician Of The Local Howrah Area Visited The Ward And alerted The Parents For The Purpose. The NSS Volunteers from the College Distributed Health Drinks, Sanitizer & Masks to 50 Children of the Ward.