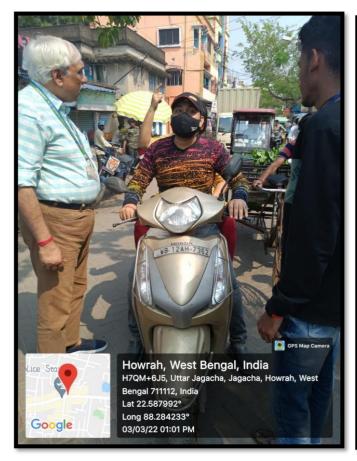

## Safe Drive and Save Life Week

Safe Drive and Save Life Week was celebrated by the NSS unit of Dr. Kanailal Bhattacharyya College on 3.03.2022 in collaboration with Howrah Jagacha P.S. 1<sup>st</sup> and 2<sup>nd</sup> officer of Jagacha Police Station along with Traffic Police Officer of the area were present on the occasion. 70 NSS Volunteers, Teachers, Non-Teaching Staff and Principal of the college actively took part in the event tracking down the vehicles noting their number and warning the people breaking the law.