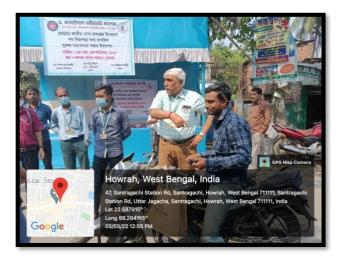

## Safe Drive and Save Life Week

Safe Drive and Save Life Week was celebrated by the NSS unit of Dr. Kanailal Bhattacharyya College on 3.03.2022 in collaboration with Howrah Jagacha P.S. 1<sup>st</sup> and 2<sup>nd</sup> officer of Jagacha Police Station along with Traffic Police Officer of the area were present on the occasion. 70 NSS Volunteers, Teachers, Non-Teaching Staff and Principal of the college actively took part in the event tracking down the vehicles noting their number and warning the people breaking the law.