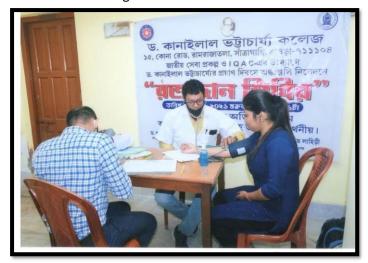

# Covid-19 Awareness Online Programme for Students on 15.11.2021

Jointly Covid-19 Awareness Online Programme for Students | Jointly Organized by NSS Unit Dr. Kanailal Bhattacharyya College and IQAC. For Honours and General Students of 1st Semester, 3rd Semester and 5th Semester Academic Year

2021-2022

Authenticated