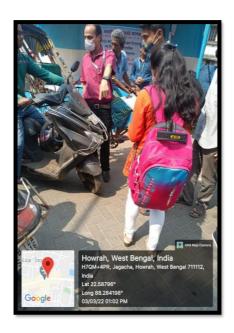

## Safe Drive and Save Life Week

Safe Drive and Save Life Week was celebrated by the NSS unit of Dr. Kanailal Bhattacharyya College on 3.03.2022 in collaboration with Howrah Jagacha P.S. 1<sup>st</sup> and 2<sup>nd</sup> officer of Jagacha Police Station along with Traffic Police Officer of the area were present on the occasion. 70 NSS Volunteers, Teachers, Non-Teaching Staff and Principal of the college actively took part in the event tracking down the vehicles noting their number and warning the people breaking the law.