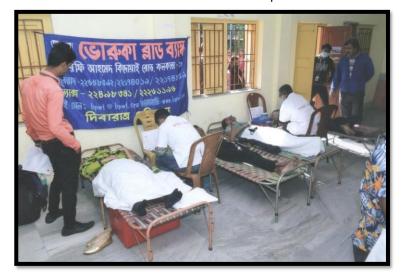

### **BLOOD DONATION CAMP AND ENDOWMENTS GIVING CEREMONY** (17/12/21)

Blood Donation Camp and Endowments Giving Ceremony was organized on 17/12/21 on the birth anniversary of minister and founder of the college late dr. kanailal Bhattacharya . honorable principal dr. Kaustubh Lahiri and 48 students donated blood on this noble occasion. The programme was inaugurated by honourable G.B member Sri. Brojen Sanyal and key note address was delivered by honorable principal dr. Kaustubh Lahiri. The second half the session was chaired by honorable G.B member and eminent zoologist Dr. Swapan Kumar Das. Almost 50 meritorious students were awarded for excellence in final B.A, B.S.C examination.

### Doctor Checking Blood Pressure Before Blood Donation

Students Registering In The Blood Donation Camp

Authenticated

### Blood Donors at The Camp

Blood Donors at The Camp

Authenticated