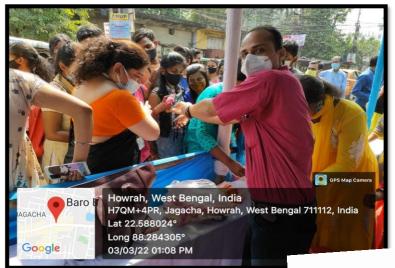

## Safe Drive and Save Life Week

Safe Drive and Save Life Week was celebrated by the NSS unit of Dr. Kanailal Bhattacharyya College on 3.03.2022 in collaboration with Howrah Jagacha P.S. 1<sup>st</sup> and 2<sup>nd</sup> officer of Jagacha Police Station along with Traffic Police Officer of the area were present on the occasion. 70 NSS Volunteers, Teachers, Non-Teaching Staff and Principal of the college actively took part in the event tracking down the vehicles noting their number and warning the people breaking the law.