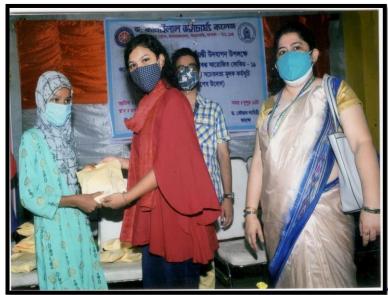

### **BLOOD DONATION CAMP AND ENDOWMENTS GIVING CEREMONY** (17/12/21)

Blood Donation Camp and Endowments Giving Ceremony was organized on 17/12/21 on the birth anniversary of minister and founder of the college late dr. kanailal Bhattacharya . honorable principal dr. Kaustubh Lahiri and 48 students donated blood on this noble occasion. The programme was inaugurated by honourable G.B member Sri. Brojen Sanyal and key note address was delivered by honorable principal dr. Kaustubh Lahiri. The second half the session was chaired by honorable G.B member and eminent zoologist Dr. Swapan Kumar Das. Almost 50 meritorious students were awarded for excellence in final B.A, B.S.C examination.